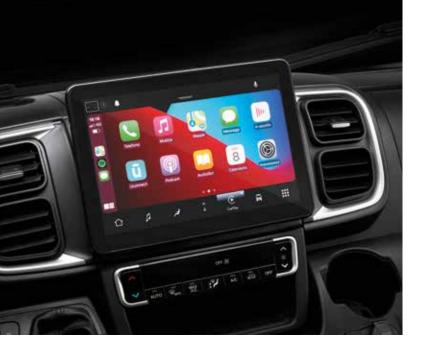

### MULTIMEDIA

Enjoy more connected living, with digital control panel and a range of multimedia solutions including high quality sound system with hidden speakers, Bluetooth® amplifier, TV point and holder, phone charging surface and multiple USB ports.

# **MULTIMEDIA**

Multimedia wall, with TV holder, USB port and phone charging surface. Sound system with exciter and sub-woofer, hidden speakers and Bluetooth®. Digital controller, easy to use and controls all main living functions.

# **MULTIMEDIA**

Multimedia wall, with TV holder, USB port and phone charging surface.
Sound system with exciter and subwoofer, hidden speakers and Bluetooth®. Digital controller, easy to use and controls all main living functions.