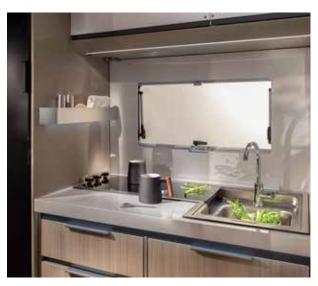

## Interior features

I. Sandy White interior design.

II. Exclusive SunRoof panoramic window.

III. Dinette on double floor.

IV. Smart kitchen with large fridge and all functionalities. Oven and grill in selected models.

- Adria 'Comprex' body construction, with 'silver' body.
  - Exclusive panoramic window.
  - Sandy White furniture style, with choice of soft furnishings.
  - Smart kitchen with 3 burner hob, sink, slim tower fridge and oven and grill (on selected models).
  - Dinette on double floor.
  - Easy access garage with power & storage solutions.
  - Truma heating.