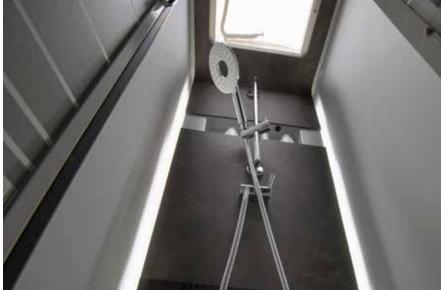

# **BATHROOM**

Bathroom design for more space and comfort.

- Large spacious bathroom.
- Mirror with spotlights.
- Storage for personal items.
- Shower with heating and ventilation.