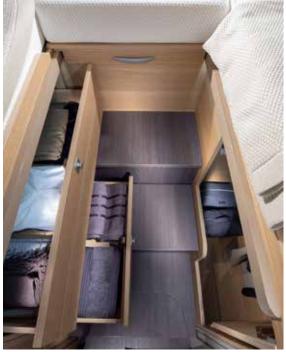

#### **8 FURNITURE & STORAGE.**

Craftsman-built cabinetry integrated with heating and air flow for optimum thermal efficiency. Large garage design, with light and power and great storage solutions inside.

# STORAGE

Large garage (model dependent), two doors, 220v / 12v connectors and LED lights. Habitation door with quiet, smooth operation and multifunctional storage container. Concave overhead cupboards with illuminated profile and easy to open mechanism. Large wardrobe design and kitchen with large capacity drawers and shelving storage rail.

# STORAGE

Convex overhead cupboards with illuminated profile and easy to open mechanism. Large wardrobe design and kitchen with large capacity drawers and storage rail. Large garage (model dependent), two doors, 220v / 12v connectors and LED lights.

#### STORAGE

Convex overhead cupboards with illuminated profile and easy to open mechanism. Large wardrobe design and kitchen with large capacity drawers and storage rail. Large garage (model dependent), two doors, 220v / 12v connectors and LED lights. Habitation door with quiet, smooth operation and integrated wastebin.