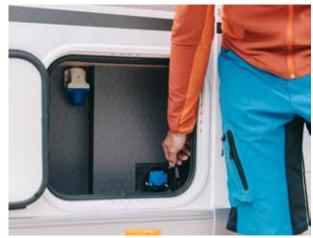

# UTILITIES

Central Service Area for easy utility connections and newly located and insulated fresh water tank.

Available on DL and DC layouts.

700 DC L 7499 (mm) W 2320 (mm)

700 DL L 7499 (mm) W **2320** (mm)

# UTILITIES

Central Service Area for easy utility connections and newly located and insulated fresh water tank (only available on Plus and Supreme).