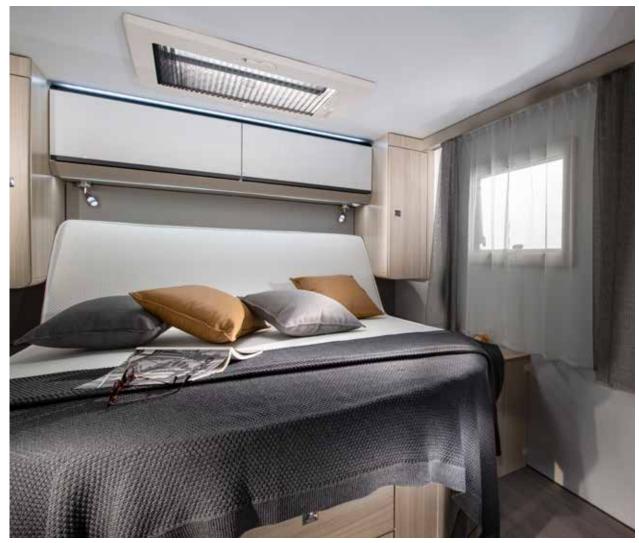

**V.** Duplex bathroom with swivel-shower wall.

**VI.** Functional wall with TV holder, USB ports and power sockets.

#### **COMPACT SUPREME**

Stylish 'silver' body. Contemporary interior and high specifications. Sandy White furniture style, with a choice of soft-furnishings.

- Adria 'Comprex' body construction, with 'silver' body.
  - Exclusive panoramic window.
  - Sandy White furniture style, with choice of soft furnishings.
  - Smart kitchen with 3 burner hob, sink, slim tower fridge and oven and grill (on selected models).
  - Dinette on double floor.
  - Easy access garage with power & storage solutions.
  - Truma heating.