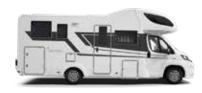

# CORAL XL

The Coral XL range sets the benchmark for stylish and practical "over cab" motorhomes. Sleek lines and spacious practical interiors with up-to 6 homologated seats\*, making them perfect for large families and groups.

For all your extra-large adventures.

600 DP 670 DK

 $<sup>^{\</sup>ast}7$  homologated seats are available on the 670 DK with 3650 kg MTPLM

## Exterior features

Coral XL, the perfect motorhome for large families and groups seeking spacious, comfortable and practical accommodation.

**2** Large overcab profile with panoramic roof window. **3** Automotive side-skirt.

**4** White exterior body.

**5** Dynamic rear wall design with LED lights.

**6** Seitz framed windows and entrance door.

**7** Large garage with power sockets and new storage solutions.

Discover 360 walkthroughs,