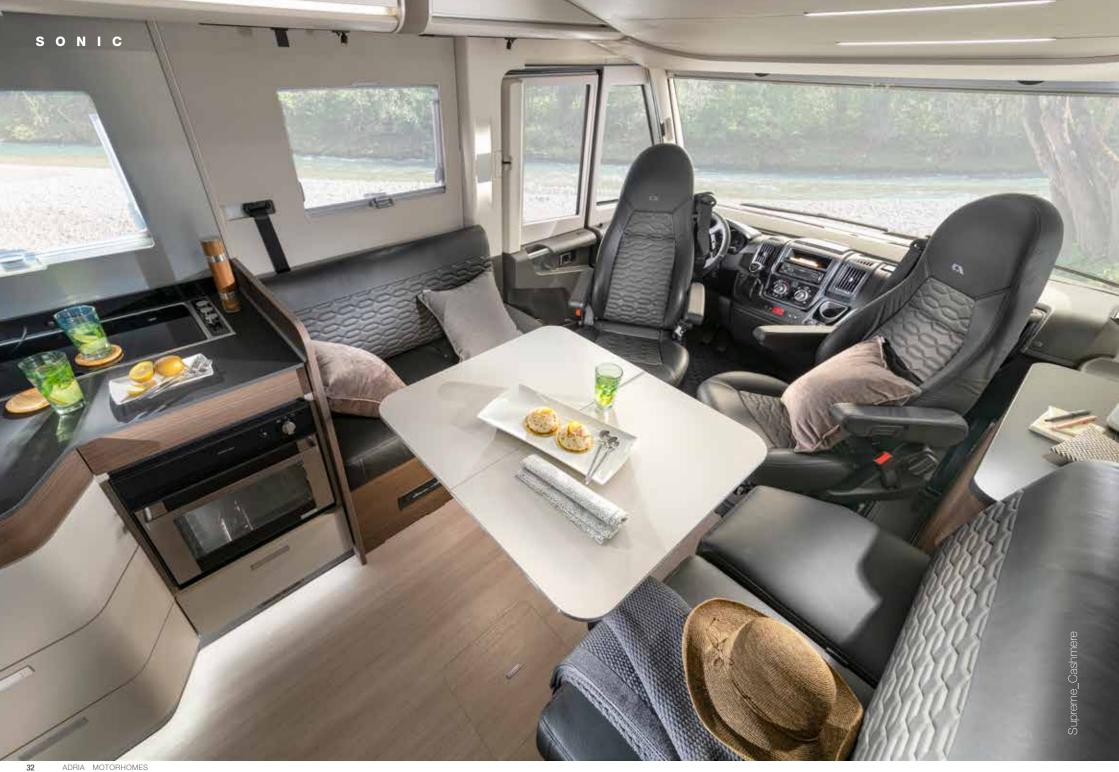

#### **Sonic Supreme**

Sonic Supreme is available in contemporary Cashmere design, a lighter colour finish, which with the LED back lighting accentuates the more modern contemporary feeling.