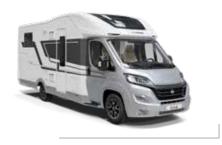

# CORAL

### MEET THE NEW GENERATION

Supreme, Plus and Axess models. Once you've experienced the new generation Coral, you'll follow the sky! With Adria's exclusive design SunRoof and contemporary living spaces at the heart of the design, the Coral sets the benchmarks for style, technology, comfort and practicality.

CORAL AXESS