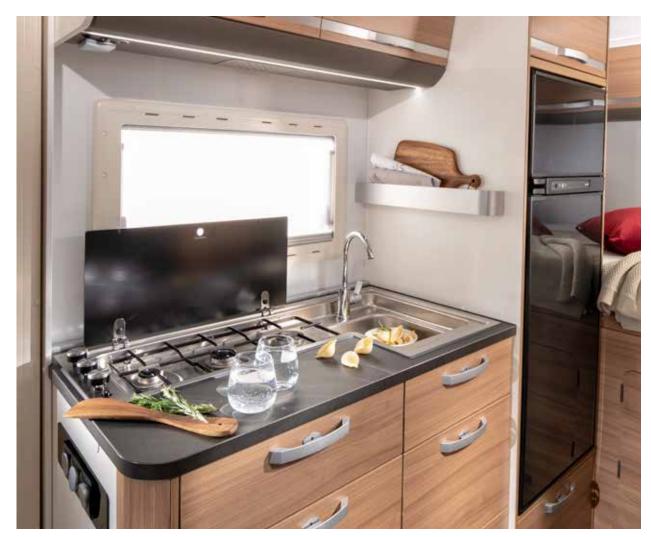

**IV.** Multi-media wall and touch screen control panel.

**V.** Smart kitchen with slim tower fridge.

**VI.** Spacious interior with smart lighting and storage solutions.

VII. Truma Heating.

**WEIGHT** 3500 ka

**FIAT 6D ENGINE** 

2.2 140 / 160 / 180 HP

- Adria 'Comprex' construction, white body and over-cab bedroom.
- Tempo Brown furniture style, with choice of upholstery.
- Smart kitchen with 3 burner hob, sink and fridge.
- Multimedia wall and touchscreen control with TV holder.
- Large comfortable and flexible lounge.
- Easy access garage with lighting, power & storage solutions.
- Truma heating.