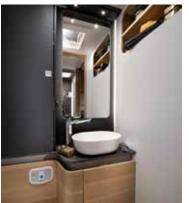

#### **BATHROOM**

Luxurious bathroom design for more space and comfort.

- Large spacious bathroom, with practical wash stand.
- Mirror with spotlights and storage for personal items.
- Shower with elegant shower wall, heating and ventilation.
- Direct access to the wardrobe.

# **BATHROOM**

Bathroom design for more space and comfort.

- Large spacious bathroom.Mirror with spotlights.
- Storage for personal items.
- Shower with elegant shower wall and ventilation.

# **BATHROOM**

Bathroom design for more space and comfort.

- Large spacious bathroom.
- Mirror with spotlights.
- Storage for personal items.
- Shower with heating and ventilation.