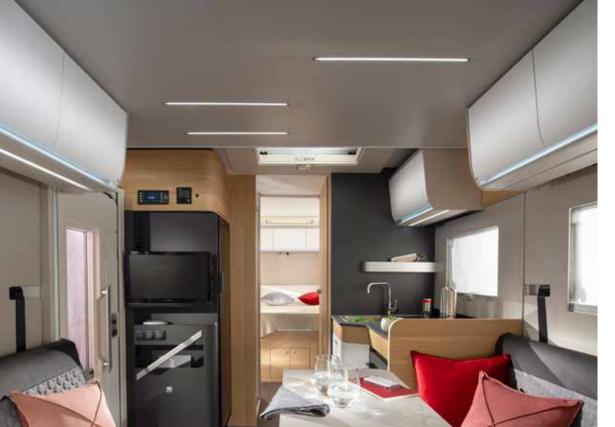

# living

Contemporary living spaces teamed with quality furniture and choice of soft furnishings.

## n kitchens

Inspiring kitchen designs designed around you offering style, great space and functionality and fully equipped with an oven and grill (model dependent).

## » multimedia

Large volume optimised storage throughout, including large accessible garages with power and lights.

Inspired entertainment solutions, including USB ports, sound systems and Bluetooth® amplifiers.

# STORAGE

Large garage (model dependent), two doors, 220v / 12v connectors and LED lights. Habitation door with quiet, smooth operation and multifunctional storage container. Concave overhead cupboards with illuminated profile and easy to open mechanism. Large wardrobe design and kitchen with large capacity drawers and shelving storage rail.