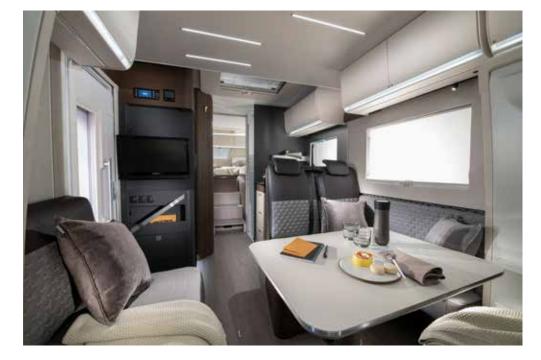

### MULTIMEDIA

Enjoy more connected living, with digital control panel and a range of multimedia solutions including high quality sound system with hidden speakers, Bluetooth® amplifier, TV point and holder, phone charging surface and multiple USB ports.

# **MULTIMEDIA**

Multimedia wall, with TV holder, USB port and phone charging surface. Sound system with exciter and sub-woofer, hidden speakers and Bluetooth®. Digital controller, easy to use and controls all main living functions.

# **MULTIMEDIA**

Multimedia wall, with TV holder, USB port and phone charging surface.
Sound system with exciter and subwoofer, hidden speakers and Bluetooth®. Digital controller, easy to use and controls all main living functions.