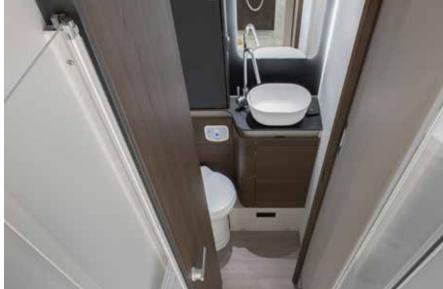

## bathrooms

Hotel-style, practical bathrooms with quality fittings and touches of luxury.

#### **BATHROOM**

Luxurious bathroom design for more space and comfort.

- Large spacious bathroom, with practical wash stand.
- Mirror with spotlights and storage for personal items.
- Shower with elegant shower wall, heating and ventilation.
- Direct access to the wardrobe.