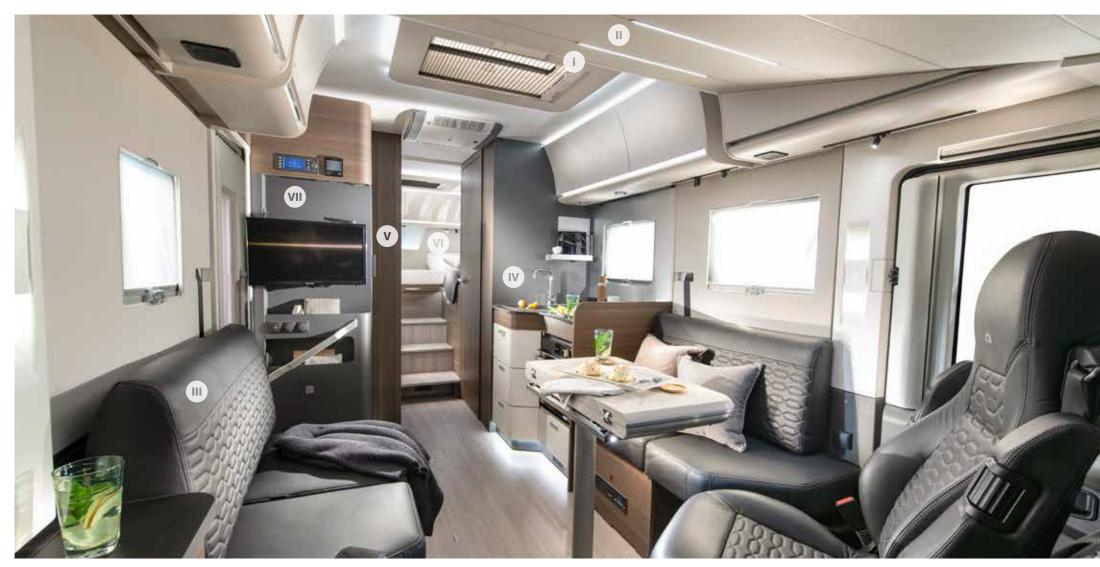

### Interior features

I. Large panoramic window with shading, open for ventilation.

III. Lightweight construction front pull-down bed.

III. Living spaces, on single level floor throughout.

IV. Spacious kitchen, with large fridge, lots of storage storage and an oven and grill.

V. Bathroom design for more space and comfort, with hidden heating.

VI. Large bedroom in a choice of bed formats, with high quality mattresses.

VII. Multimedia wall, with TV holder, USB port and phone charging surface.