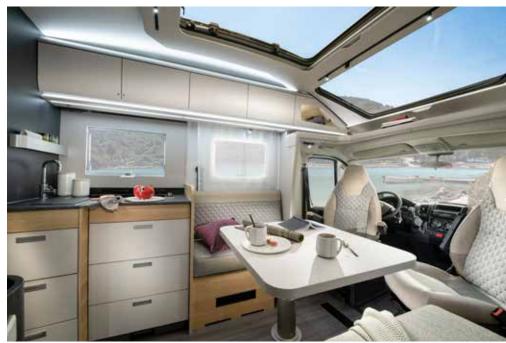

# CORAL

# MEET THE NEW GENERATION

Inspired design with outstanding style, making every day a new adventure.

Exterior features

- 1 SLEEK EXTERIOR profile.
- 2 REAR WALL with airflow diffuser, bumper and Hella LED lights.
- 3 ADRIA 'COMPREX' body construction in 'silver' or white (model dependant).
- 4 GARAGE with two doors, power sockets and LED lights.
- **5 HABITATION** door with integrated wastebin.
- 6 **EXCLUSIVE SUNROOF** panoramic window.
- 7 CENTRAL SERVICE area for easy utility connections (Plus and Supreme only).

# **HOME-STYLE FEELING**

Comfortable home environment with great living spaces and practical features, complimented by a new selection of soft furnishings.

Loft interior feeling with open-plan living space.