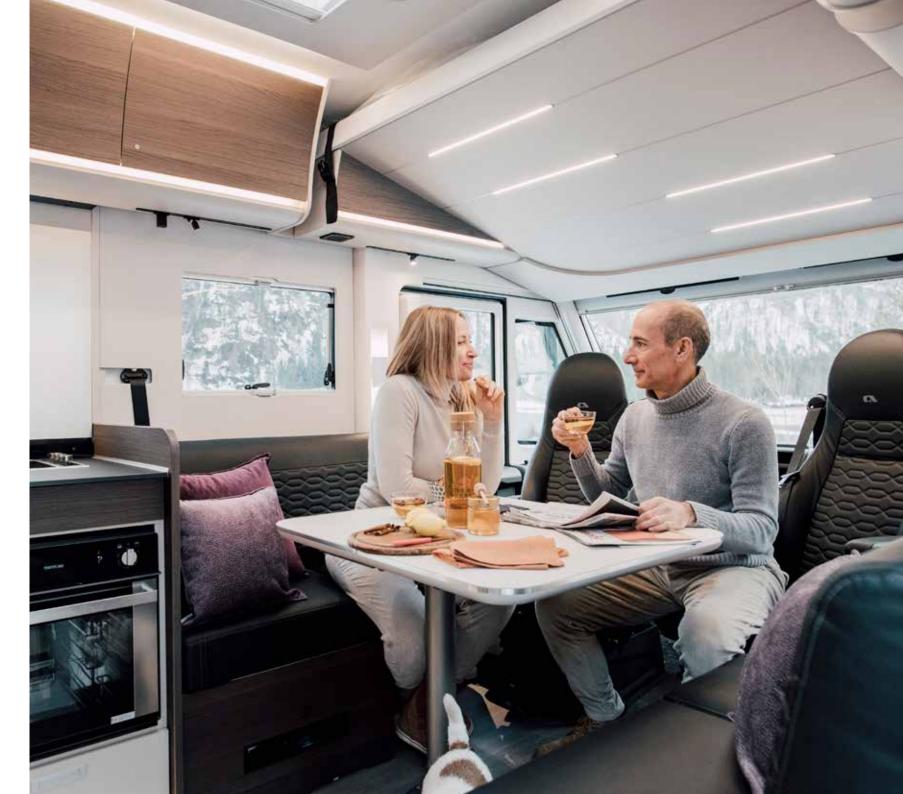

#### **HOME-STYLE FEELING**

Comfortable home environment with great living spaces and practical features, complimented by a new selection of soft furnishings.

Loft interior feeling with open-plan living and large panoramic window.

Lighting system for controllable ambiance.

Multimedia entertainment including sound system with hidden speakers.

Organised storage with dedicated spaces for personal items.

Heating by Alde.

#### **CONTEMPORARY LIVING SPACES**

Everything is designed for the ultimate holiday living experience.