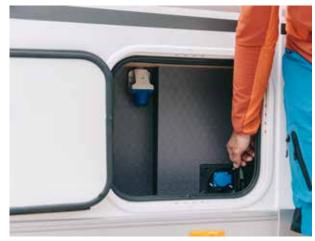

# UTILITIES

Central Service Area for easy utility connections and newly located and insulated fresh water tank.

Available on DL and DC layouts.

700 DC L 7499 (mm) W 2320 (mm)

700 DL L 7499 (mm) W **2320** (mm)

# UTILITIES

Central Service Area for easy utility connections and newly located and insulated fresh water tank (only available on Plus and Supreme).

#### **UTILITIES**

Central Service Area for easy utility connections and newly located and insulated fresh water tank (only available on Plus and Supreme).