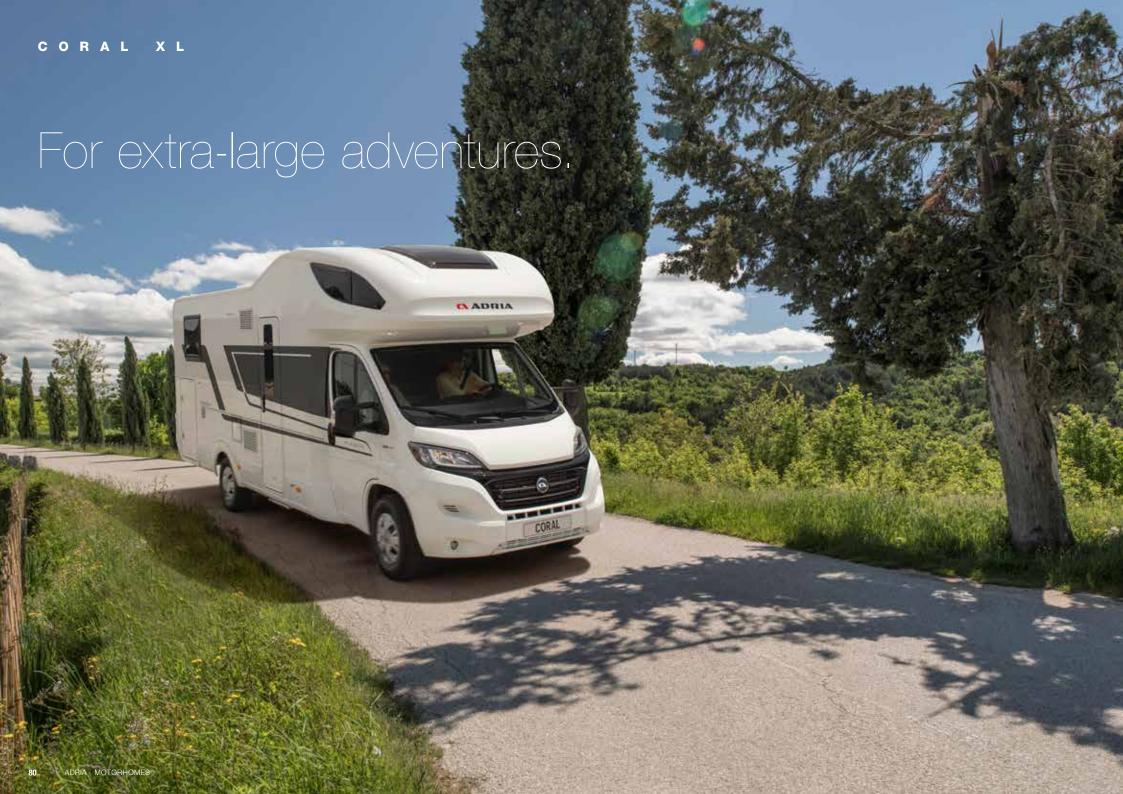

# CORAL XL

The Coral XL range sets the benchmark for stylish and practical "over cab" motorhomes. Sleek lines and spacious practical interiors with up-to 6 homologated seats\*, making them perfect for large families and groups.

For all your extra-large adventures.

600 DP 670 DK

 $<sup>^{\</sup>ast}7$  homologated seats are available on the 670 DK with 3650 kg MTPLM