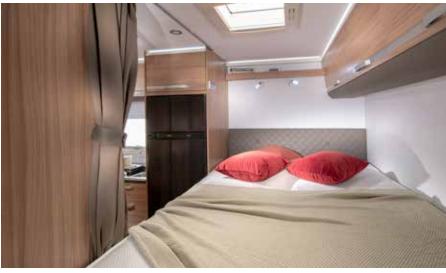

## Interior features

**I.** Fixed front over-cab bed with panoramic window.

II. Large lounge with up-to 6 travelling seats\* (model dependant).

III. Contemporary furniture styles with a choice of upholstery.

**IV.** Multi-media wall and touch screen control panel.

**V.** Smart kitchen with slim tower fridge.

**VI.** Spacious interior with smart lighting and storage solutions.

VII. Truma Heating.