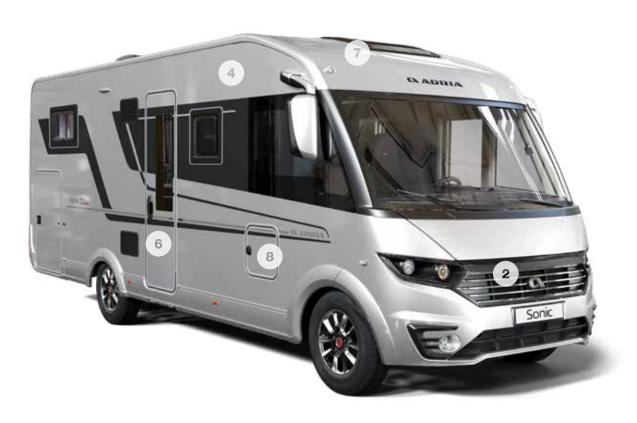

Exterior features

- 1 STYLISH, aerodynamic exterior with large panoramic window.
- 2 **EXCLUSIVE FRONT** mask and exterior graphics.
- 3 REAR WALL with airflow diffuser, bumper and LED multifunctional lights.
- 4 COMPREX BODY construction in 'silver' on Fiat low-frame chassis.
- **5 GARAGE** with two doors, power sockets and LED lights.
- **6 WIDE HABITATION DOOR** (650mm) with integrated storage container.
- 7 LARGE PANORAMIC window and sidewall Seitz S4 windows.
- 8 CENTRAL SERVICE AREA for easy utility connections.