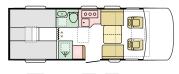

### MATRIX AND CORAL LAYOUTS

Available in a choice of layouts.

#### MATRIX LAYOUTS

L = LENGTH W = WIDTH ONLY NUMBER OF SEATS NUMBER OF BERTHS KITCHEN TABLE SEATING AREA WARDROBE BERTHS BATHROOM TOOR