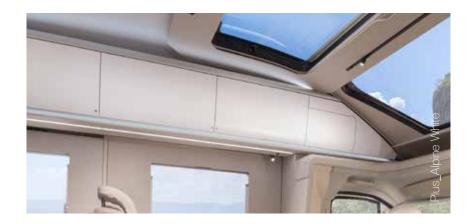

# EXCLUSIVE DESIGN SUNROOF

Adria exclusive design SunRoof and large panoramic window, for 'atrium-style' living, brings natural light and adds the feeling of space, with shading and ventilation.

# MEET THE NEW GENERATION

Inspired design with outstanding style, making every day a new adventure.

Exterior features

- 1 SLEEK EXTERIOR profile.
- 2 REAR WALL with airflow diffuser, bumper and Hella LED lights.
- 3 ADRIA 'COMPREX' body construction in 'silver' or white (model dependant).
- 4 GARAGE with two doors, power sockets and LED lights.
- **5 HABITATION** door with integrated wastebin.
- 6 **EXCLUSIVE SUNROOF** panoramic window.
- 7 CENTRAL SERVICE area for easy utility connections (Plus and Supreme only).