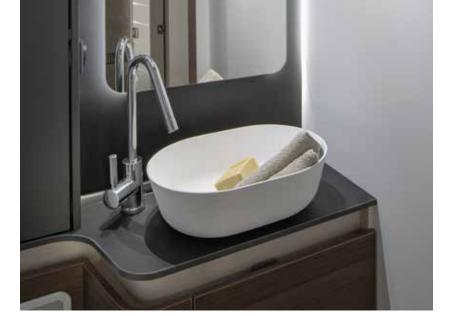

## bathrooms

Hotel-style, practical bathrooms with quality fittings and touches of luxury.

#### **BATHROOM**

Luxurious bathroom design for more space and comfort.

- Large spacious bathroom, with practical wash stand.
- Mirror with spotlights and storage for personal items.
- Shower with elegant shower wall, heating and ventilation.
- Direct access to the wardrobe.