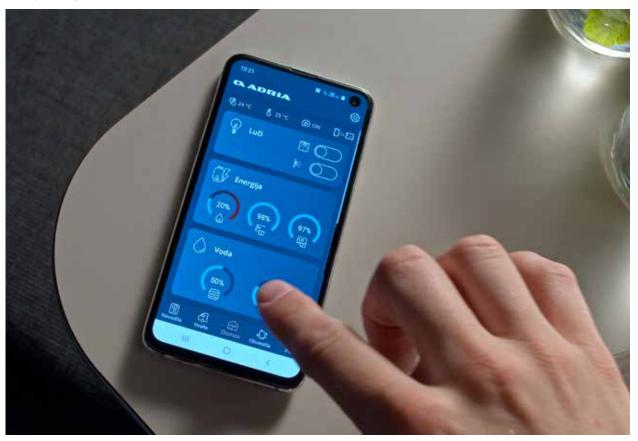

### For an easier life

Our smart control mobile application controls key functions, monitors utilities, gives access to user manuals, navigation data and Mobile Office functions, from the convenience of your smart phone or tablet.

#### **MACH**

uses Bluetooth® for local control of key functions (control panel, heating, air-conditioning\*\* refrigerator, lighting, water pump, water tank levels and battery status). Also enables monitoring of external and internal temperature and provides basic vehicle information and levelling data.

#### **MACH PLUS**

uses Bluetooth® Wi-Fi and LTE for local and remote\* of key functions (control panel, heating, airconditioning\*\* refrigerator, lighting, water pump, water tank levels and battery status) with statistics and prediction feature. MACH plus also monitors air pressure, outside humidity and gives access to interactive User Manuals, vehicle information and levelling data as well as Mobile Office Wi-Fi hotspot\* functionality (access to web, IP radio and TV).