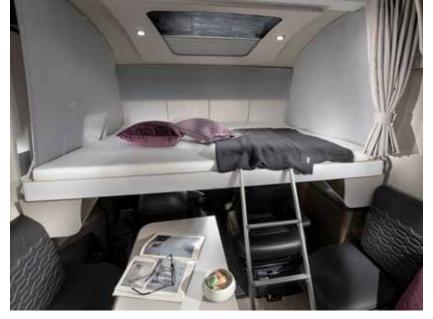

#### FRONT LIFTABLE BED

Front liftable bed is perfectly integrated allowing easy access, great lighting and ventilation. Larger bed 1600 x 2000 mm, light weight construction, with generous standing height when bed is not in use.

# **FRONT LIFT BED**

Front liftable bed is perfectly integrated with easy access, great lighting and ventilation. Larger bed 1300 x 2000 mm, light weight construction, with generous standing height when bed is not in use.