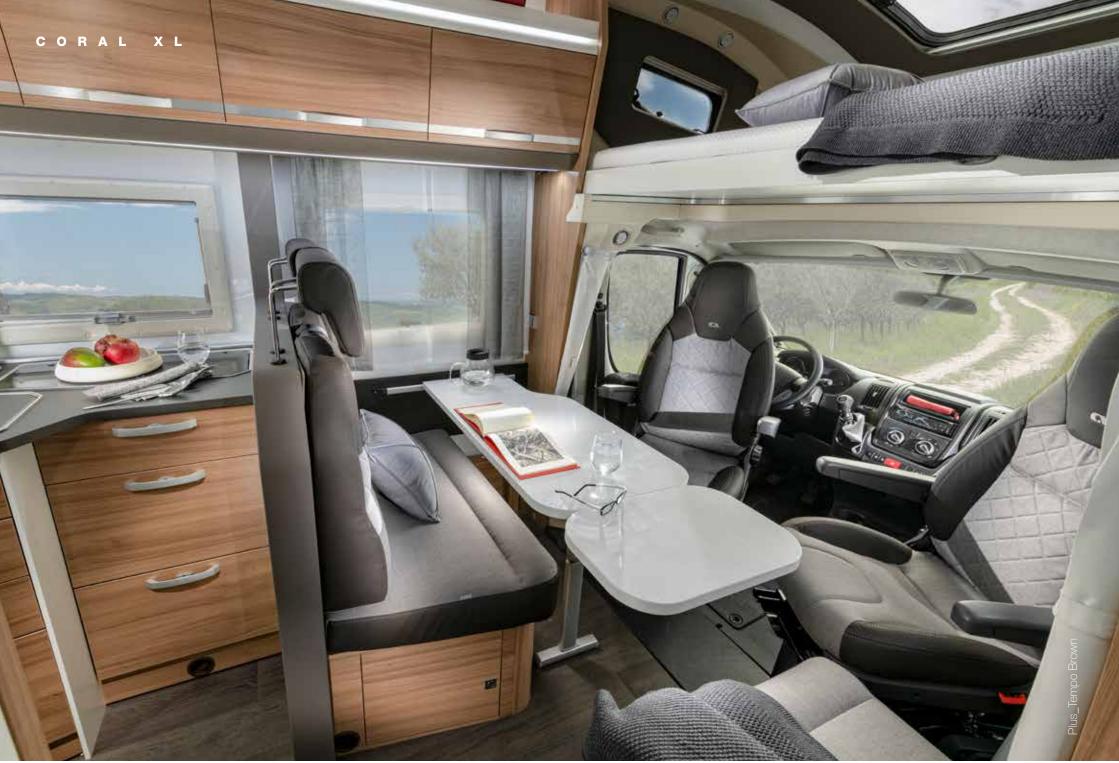

# CORAL XL

The Coral XL range sets the benchmark for stylish and practical "over cab" motorhomes. Sleek lines and spacious practical interiors with up-to 6 homologated seats\*, making them perfect for large families and groups.

## Exterior features

Coral XL, the perfect motorhome for large families and groups seeking spacious, comfortable and practical accommodation.

**2** Large overcab profile with panoramic roof window. **3** Automotive side-skirt.

## Interior features

**I.** Fixed front over-cab bed with panoramic window.

II. Large lounge with up-to 6 travelling seats\* (model dependant).

III. Contemporary furniture styles with a choice of upholstery.