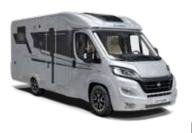

# CORAL

### MEET THE NEW GENERATION

Supreme, Plus and Axess models. Once you've experienced the new generation Coral, you'll follow the sky! With Adria's exclusive design SunRoof and contemporary living spaces at the heart of the design, the Coral sets the benchmarks for style, technology, comfort and practicality.

#### CORAL PLUS