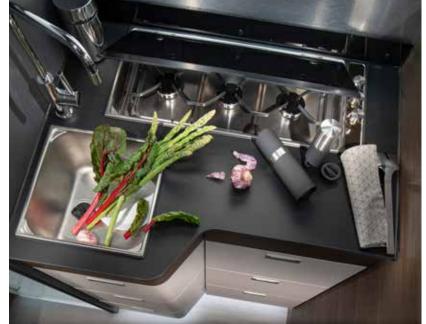

## n kitchens

Inspiring kitchen designs designed around you offering style, great space and functionality and fully equipped with an oven and grill (model dependent).

#### **KITCHEN**

S-Line kitchen, with LED window lining, offers more worktop space, more storage and the best appliances.

- Three burner cooker, large worktop space and sink.
- Slim solid laminate FENIX NTM® worktop.
- Large storage drawers with soft-closing.
- 142 I slim absorption fridge.
- Oven.