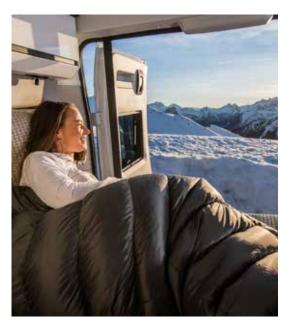

## **bedrooms**

A choice of sleeping solutions, with easy to access beds with optimised dimensions, lighting design and really comfortable mattresses. Light-weight construction, electrically operated front liftable beds (model dependent).

#### FRONT LIFTABLE BED

Front liftable bed is perfectly integrated allowing easy access, great lighting and ventilation. Larger bed 1600 x 2000 mm, light weight construction, with generous standing height when bed is not in use.