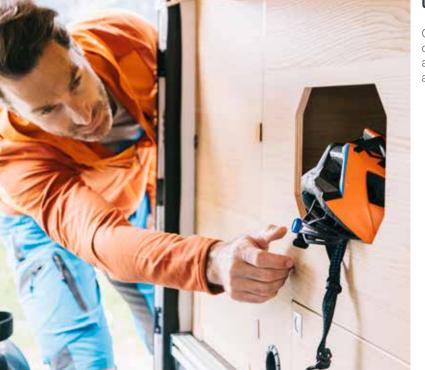

#### **8 FURNITURE & STORAGE.**

Craftsman-built cabinetry integrated with heating and air flow for optimum thermal efficiency. Large garage design, with light and power and great storage solutions inside.

# STORAGE

Large garage (model dependent), two doors, 220v / 12v connectors and LED lights. Habitation door with quiet, smooth operation and multifunctional storage container. Concave overhead cupboards with illuminated profile and easy to open mechanism. Large wardrobe design and kitchen with large capacity drawers and shelving storage rail.

# STORAGE

Convex overhead cupboards with illuminated profile and easy to open mechanism. Large wardrobe design and kitchen with large capacity drawers and storage rail. Large garage (model dependent), two doors, 220v / 12v connectors and LED lights.