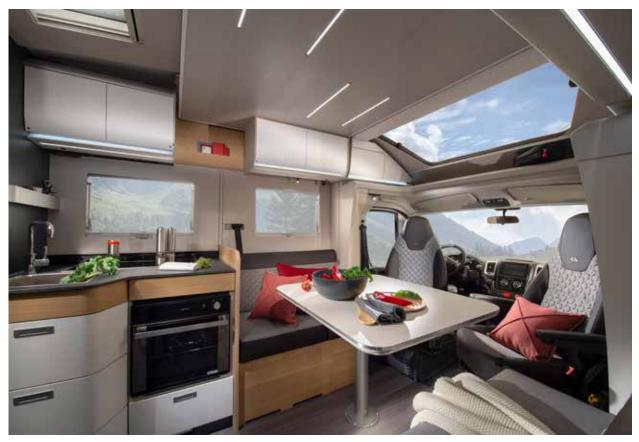

### Interior features

I. Large panoramic window with shading, open for ventilation.

III. Lightweight construction front pull-down bed.

III. Living spaces, on single level floor throughout.

IV. Spacious kitchen, with large fridge, lots of storage storage and an oven and grill.

V. Bathroom design for more space and comfort, with hidden heating.

VI. Large bedroom in a choice of bed formats, with high quality mattresses.

VII. Multimedia wall, with TV holder, USB port and phone charging surface.

#### **KITCHEN**

S-Line kitchen, with LED window lining, offers more worktop space, more storage and the best appliances.

- Three burner cooker, large worktop space and sink.
- Slim solid laminate FENIX NTM® worktop.
- Large storage drawers with soft-closing.
- 142 I slim absorption fridge.
- Oven.