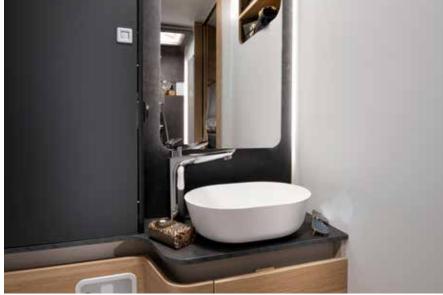

#### **BATHROOM**

Luxurious bathroom design for more space and comfort.

- Large spacious bathroom, with practical wash stand.
- Mirror with spotlights and storage for personal items.
- Shower with elegant shower wall, heating and ventilation.
- Direct access to the wardrobe.