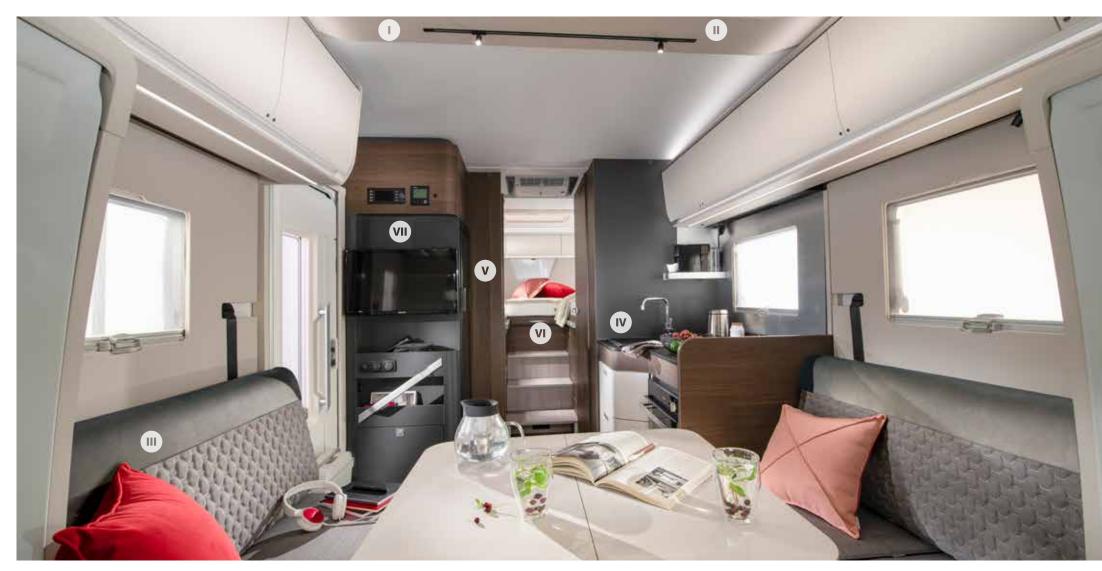

# Interior features

I. Large panoramic window with shading, open for ventilation.

II. Lightweight construction front liftable bed.

III. Contemporary living spaces, on single level.

IV. Spacious kitchen, with large fridge, storage and oven and grill.

V. Bathroom design for more space and comfort.

VI. Large bedroom in a choice of single or double beds, all with high quality mattresses.

VII. Multimedia wall, TV holder, USB port and phone charging surface.