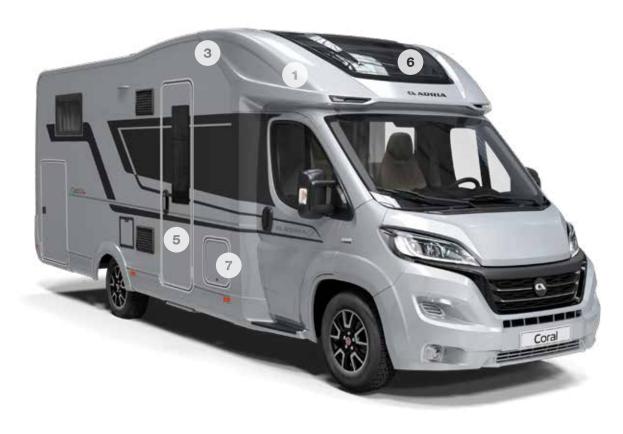

# MEET THE NEW GENERATION

Inspired design with outstanding style, making every day a new adventure.

Exterior features

- 1 SLEEK EXTERIOR profile.
- 2 REAR WALL with airflow diffuser, bumper and Hella LED lights.
- 3 ADRIA 'COMPREX' body construction in 'silver' or white (model dependant).
- 4 GARAGE with two doors, power sockets and LED lights.
- **5 HABITATION** door with integrated wastebin.
- 6 **EXCLUSIVE SUNROOF** panoramic window.
- 7 CENTRAL SERVICE area for easy utility connections (Plus and Supreme only).