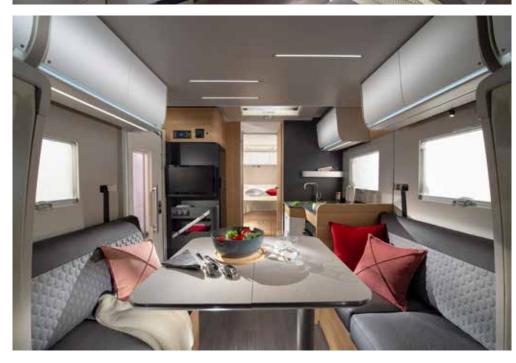

### MEET THE NEW GENERATION

Supreme, Plus and Axess models. Once you've experienced the new generation Coral, you'll follow the sky! With Adria's exclusive design SunRoof and contemporary living spaces at the heart of the design, the Coral sets the benchmarks for style, technology, comfort and practicality.

# Interior features

# **HOME-STYLE FEELING**

Comfortable home environment with great living spaces and practical features, complimented by a new selection of soft furnishings.

Loft interior feeling with open-plan living space.

#### **CONTEMPORARY LIVING SPACES**

Everything is designed around the way you want to live.