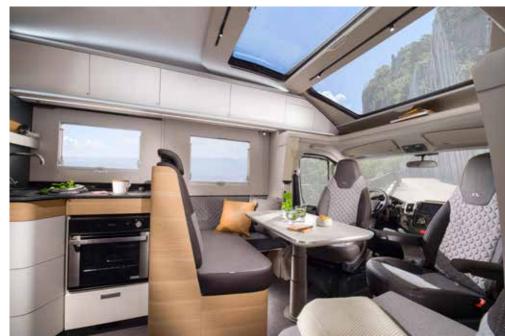

# MATRIX

#### **INSPIRED DESIGN**

Inspired design with outstanding versatility, making every day a new adventure.

Exterior features

- 1 SLEEK EXTERIOR profile.
- 2 REAR WALL with airflow diffuser, bumper and Hella LED lights.
- 3 Elegant and stylish EXTERIOR GRAPHICS.
- 4 ADRIA 'COMPREX' body construction in 'silver' or white (model dependant).
- **5 GARAGE** with two doors, power sockets and LED lights.
- **6 HABITATION** door with integrated storage container.
- 7 LARGE PANORAMIC window.
- 8 CENTRAL SERVICE AREA for easy utility connections.

# **HOME-STYLE FEELING**

Comfortable home environment with great living spaces and practical features, complimented by a new selection of soft furnishings.

Loft interior with open-plan living space and panoramic window.