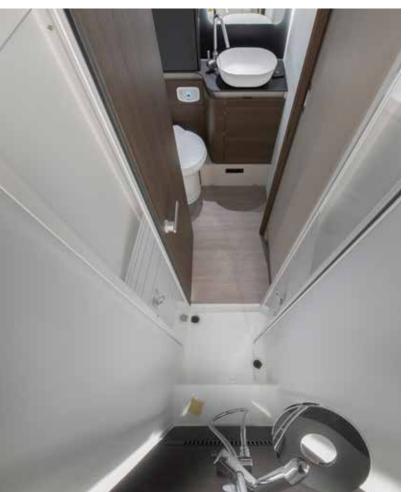

## bathrooms

Hotel-style, practical bathrooms with quality fittings and touches of luxury.

#### **BATHROOM**

Luxurious bathroom design for more space and comfort.

- Large spacious bathroom, with practical wash stand.
- Mirror with spotlights and storage for personal items.
- Shower with elegant shower wall, heating and ventilation.
- Direct access to the wardrobe.