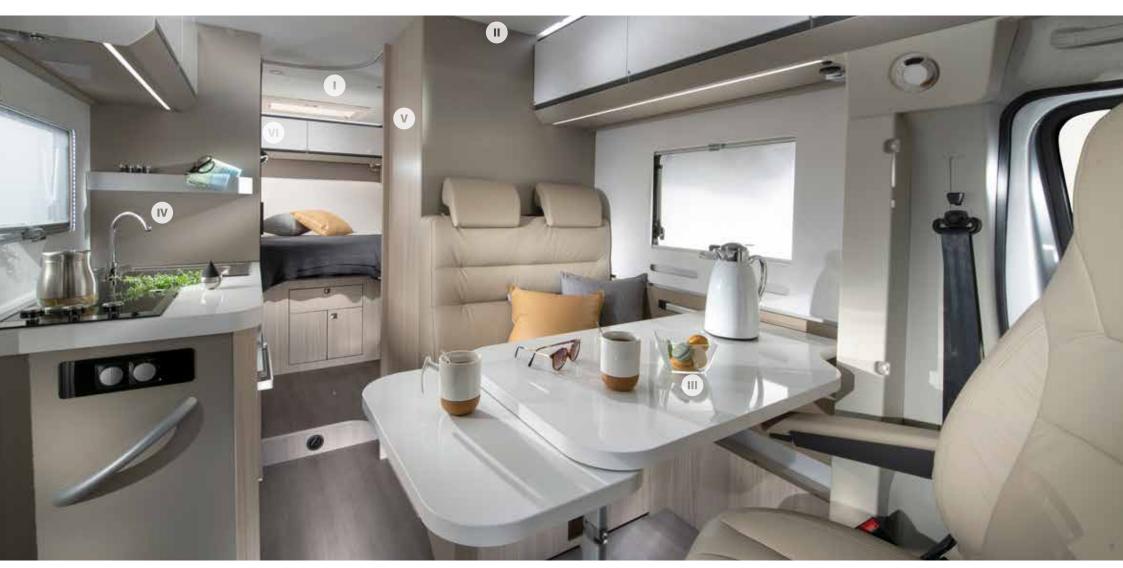

## Interior features

I. Sandy White interior design.

II. Exclusive SunRoof panoramic window.

III. Dinette on double floor.

IV. Smart kitchen with large fridge and all functionalities. Oven and grill in selected models.

**V.** Duplex bathroom with swivel-shower wall.

**VI.** Functional wall with TV holder, USB ports and power sockets.