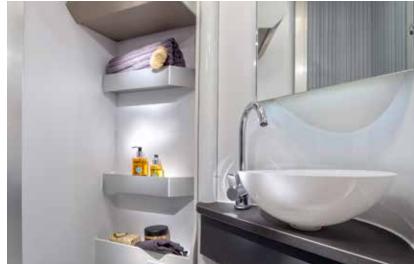

**V.** Duplex bathroom with swivel-shower wall.

**VI.** Functional wall with TV holder, USB ports and power sockets.