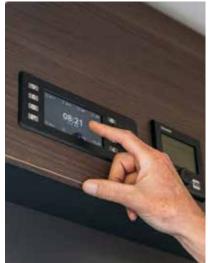

### For an easier life

Our smart control mobile application controls key functions, monitors utilities, gives access to user manuals, navigation data and Mobile Office functions, from the convenience of your smart phone or tablet.

#### **MACH**

uses Bluetooth® for local control of key functions (control panel, heating, air-conditioning\*\* refrigerator, lighting, water pump, water tank levels and battery status). Also enables monitoring of external and internal temperature and provides basic vehicle information and levelling data.

#### **MACH PLUS**

uses Bluetooth® Wi-Fi and LTE for local and remote\* of key functions (control panel, heating, airconditioning\*\* refrigerator, lighting, water pump, water tank levels and battery status) with statistics and prediction feature. MACH plus also monitors air pressure, outside humidity and gives access to interactive User Manuals, vehicle information and levelling data as well as Mobile Office Wi-Fi hotspot\* functionality (access to web, IP radio and TV).