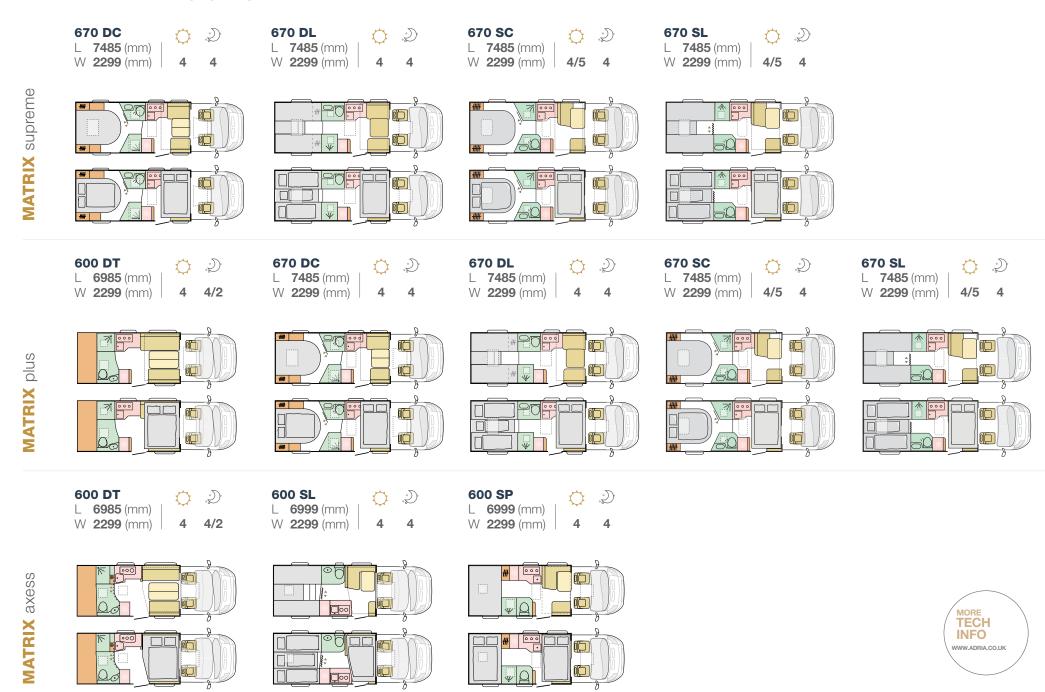

# MATRIX

#### MATRIX LAYOUTS

L = LENGTH W = WIDTH ONLY NUMBER OF SEATS NUMBER OF BERTHS KITCHEN TABLE SEATING AREA WARDROBE BERTHS BATHROOM TOOR