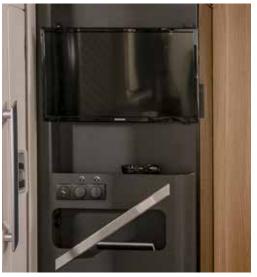

### MULTIMEDIA

Enjoy more connected living, with digital control panel and a range of multimedia solutions including high quality sound system with hidden speakers, Bluetooth® amplifier, TV point and holder, phone charging surface and multiple USB ports.

# **MULTIMEDIA**

Multimedia wall, with TV holder, USB port and phone charging surface. Sound system with exciter and sub-woofer, hidden speakers and Bluetooth®. Digital controller, easy to use and controls all main living functions.

# **MULTIMEDIA**

Multimedia wall, with TV holder, USB port and phone charging surface.
Sound system with exciter and subwoofer, hidden speakers and Bluetooth®. Digital controller, easy to use and controls all main living functions.