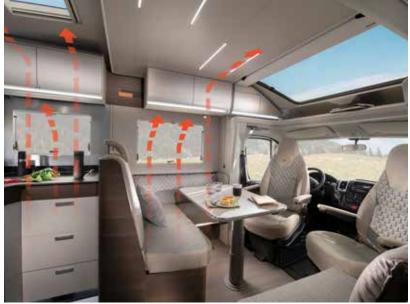

#### 6 AIRFLOW.

Adria's sophisticated Air Flow System means every vehicle has integrated air-flow and ventilation.

### **Climate control**

Our motorhomes are built to Adria 'thermo-build' standards, making them suitable for use all year round. Featuring advanced insulation materials, precisely engineered heating design and Adria Air Flow System for ventilation and optimum circulation of air, cooling and heating.

All vehicles are tested in our own climate chamber, from -40 to +60 degrees and in humidity from 45% to 80% between +30 and +60 degrees.

Comfort is assured in warmer conditions, with good ventilation, integrated shading, screens and thermo-shielding in our panoramic windows. Optional air conditioning is also available to order.