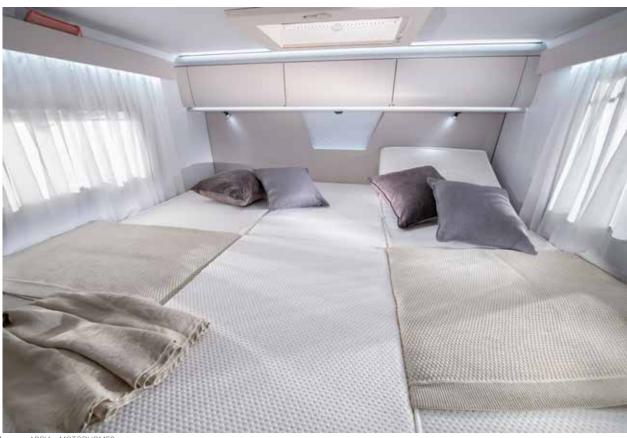

## **bedrooms**

A choice of sleeping solutions, with easy to access beds with optimised dimensions, lighting design and really comfortable mattresses. Light-weight construction, electrically operated front liftable beds (model dependent).

#### FRONT LIFTABLE BED

Front liftable bed is perfectly integrated allowing easy access, great lighting and ventilation. Larger bed 1600 x 2000 mm, light weight construction, with generous standing height when bed is not in use.

#### **BEDROOM**

Large, luxurious rear bedroom design, with a selection of bed options for a great night's sleep.

- Quality sprung beds and mattresses.
- Elegant storage solutions.
- Controllable lighting for ambiance.
- USB ports.