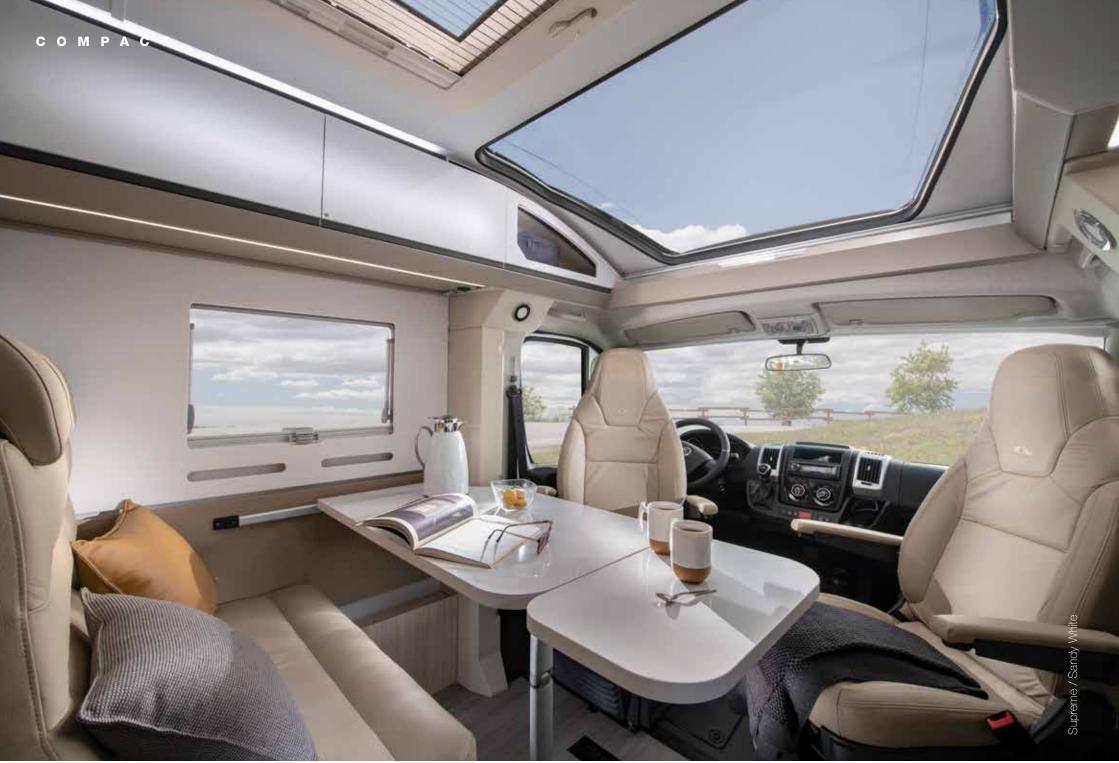

# COMPACT

The Compact, the slim-fit and agile motorhome, which can reach more places. Features contemporary interior and high specifications, including exclusive SunRoof and large garage design.

It's time to go anywhere!

## Exterior features

Compact, a stylish, comfortable and practical motorhome which you can take almost anywhere.

- 1 Adria 'Comprex' body construction with stylish graphics.
- 2 Sleek aerodynamic 3 Silver Exterior cap with integrated panoramic window.
- Body.
- 4 Dynamic rear wall design with LED lights.
- 5 Slim-fit exterior with body width 2,12 m.
- 6 Easy access garage with power & storage solutions.
- 7 Automotive side skirts.

## Interior features

I. Sandy White interior design.

II. Exclusive SunRoof panoramic window.

III. Dinette on double floor.

IV. Smart kitchen with large fridge and all functionalities. Oven and grill in selected models.

**V.** Duplex bathroom with swivel-shower wall.

**VI.** Functional wall with TV holder, USB ports and power sockets.

#### **COMPACT SUPREME**

Stylish 'silver' body. Contemporary interior and high specifications. Sandy White furniture style, with a choice of soft-furnishings.