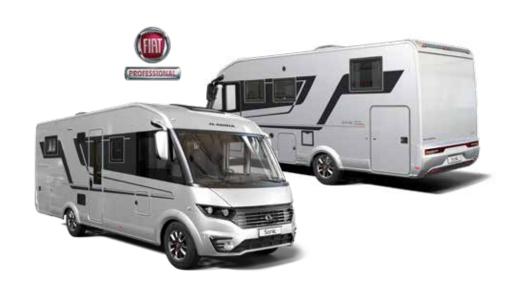

# Highlights

Our motorhomes now feature the new Fiat Ducato, the base vehicle offering the latest in design, performance, comfort and safety. offering exceptional value.

#### **BASE VEHICLES**

The new Fiat Ducato, the base vehicle offering the latest in design, performance, comfort and safety. Powerful and efficient Multijet 3 (Euro6.d Final) engines, a choice of manual or automatic gearbox, the latest exterior and interior styling, including new cabin, dashboard, infotainment systems, driver and safety aids.

### **Fiat Ducato**

Choose the new Fiat Ducato, the base vehicle offering the latest in design, performance, comfort and safety.

Powerful and efficient 2.2I Multijet 3 (Euro6.d Final) engines, at 140 HP, 160 HP and 180 HP.