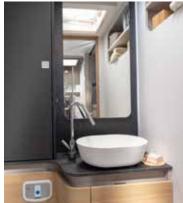

## bathrooms

Hotel-style, practical bathrooms with quality fittings and touches of luxury.

#### **BATHROOM**

Luxurious bathroom design for more space and comfort.

- Large spacious bathroom, with practical wash stand.
- Mirror with spotlights and storage for personal items.
- Shower with elegant shower wall, heating and ventilation.
- Direct access to the wardrobe.