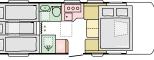

TV point and holder, phone charging surface and multiple USB ports.



#### **ADRIA MACH**

MACH Basic smart control application as standard with the option to upgrade to MACH Plus.

LIGHTING

Intuitive light management.



# STORAGE

Large garage (model dependent), two doors, 220v / 12v connectors and LED lights. Habitation door with quiet, smooth operation and multifunctional storage container. Concave overhead cupboards with illuminated profile and easy to open mechanism. Large wardrobe design and kitchen with large capacity drawers and shelving storage rail.



# UTILITIES

Central Service Area for easy utility connections and newly located and insulated fresh water tank.



Available on DL and DC layouts.



700 DC L 7499 (mm) W 2320 (mm)

700 DL L 7499 (mm) W **2320** (mm)











# 700 SL

L **7499** (mm) W 2320 (mm)







#### **KEY** data

# **KEY** features

LENGTH 7499 mm



WIDTH 2320 mm

HEIGHT 2950 mm

**WEIGHT** 4400 ka

**FIAT 6D ENGINE** 

2,2 180 HP

- Adria 'Comprex' construction with 'silver' body and large
- panoramic window. • Lightweight front liftable bed, smooth operation and easy access.
- Choice of soft furnishings.
- Contemporary living spaces, kitchen, lounge, bathroom and bedroom.
- Multimedia wall, with TV holder, USB port and phone charging surface.
- Large garage with two doors, power sockets and LED lights.
- Alde heating.
- Adria MACH Basic as standard with option to upgrade to Mach Plus.



**EXTERIOR** finishes



SILVER METALLIC













# INTERIOR

# CASHMERE



**TEXTILE** selection

# **OPTIONAL** leathers

# MABEL



# LEAT