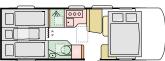

# **COMPACT** supreme

COMPACT DL **COMPACT SC** 2 6990 (mm) L **6999** (mm) W 2120 (mm) 3 W **2120** (mm) 2 **COMPACT SL COMPACT SP** L **6790** (mm) L **5999** (mm) W 2120 (mm) W **2120** (mm) 3 KEY data