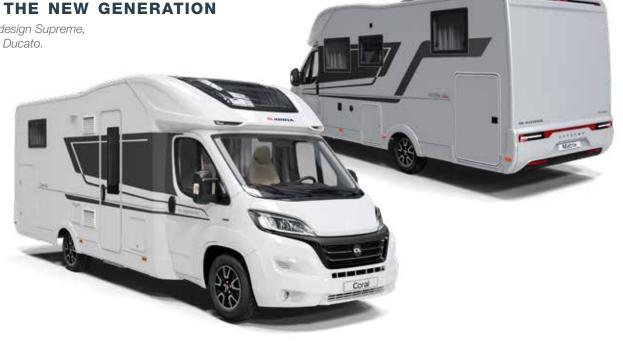

# Highlights

Our motorhomes now feature the new Fiat Ducato, the base vehicle offering the latest in design, performance, comfort and safety. offering exceptional value.

#### **AXESS MODELS JOIN THE NEW GENERATION**

Our best-selling motorhomes, inspired design Supreme, Plus and Axess models on the new Fiat Ducato.

### CORAL FOLLOW THE SKY!

Once you've experienced the new generation Coral, you'll follow the sky! Featuring Adria's Exclusive Design SunRoof and contemporary living space at the heart of the design.

Supreme, Plus and Axess models are all based on the Fiat Ducato.

#### MATRIX LIVE YOUR BEST LIFE.

Live your best life with the new generation Matrix. A motorhome which takes style and versatility to a new level, making every day a new adventure.

Supreme, Plus and Axess models are all based on the Fiat Ducato.

#### **BASE VEHICLES**

The new Fiat Ducato, the base vehicle offering the latest in design, performance, comfort and safety. Powerful and efficient Multijet 3 (Euro6.d Final) engines, a choice of manual or automatic gearbox, the latest exterior and interior styling, including new cabin, dashboard, infotainment systems, driver and safety aids.