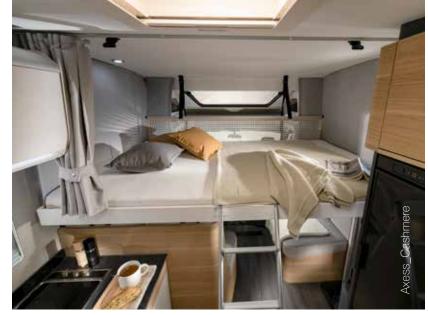

#### **AXESS MODELS JOIN THE NEW GENERATION**

Our best-selling motorhomes, inspired design Supreme, Plus and Axess models on the new Fiat Ducato.

# **FRONT LIFT BED**

Front liftable bed is perfectly integrated with easy access, great lighting and ventilation. Larger bed 1300 x 2000 mm, light weight construction, with generous standing height when bed is not in use.