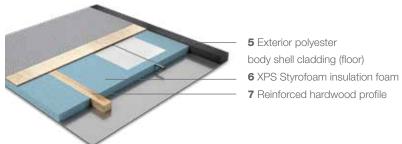

#### **TECHNOLOGY**

Advanced technologies are used in manufacturing, including Plasmatreat, a robotized process which cleans and applies adhesive for perfect aperture sealing.

- 1 Composite wood panel
- 2 Polyurethane sealing
- 3 EPS Styrofoam
- **4** Exterior polyester body shell cladding (sidewall)