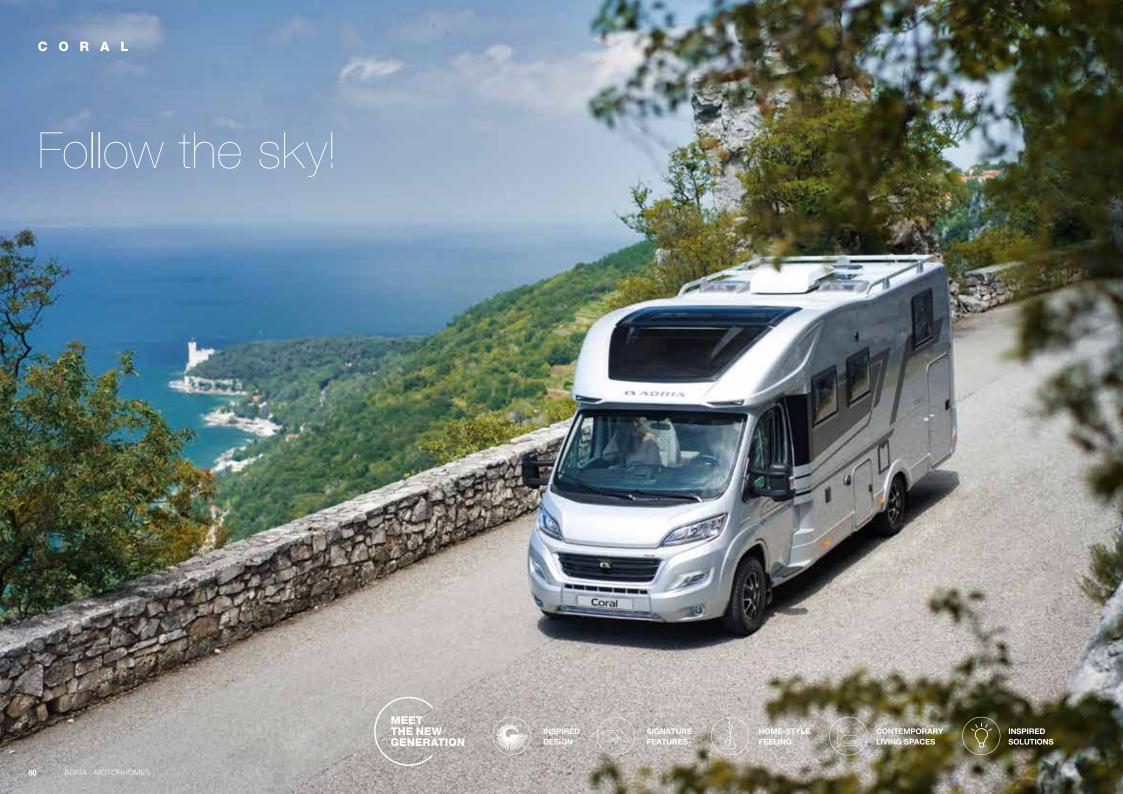

### CORAL FOLLOW THE SKY!

Once you've experienced the new generation Coral, you'll follow the sky! Featuring Adria's Exclusive Design SunRoof and contemporary living space at the heart of the design.

Supreme, Plus and Axess models are all based on the Fiat Ducato.

### MEET THE NEW GENERATION

Supreme, Plus and Axess models. Once you've experienced the new generation Coral, you'll follow the sky! With Adria's exclusive design SunRoof and contemporary living spaces at the heart of the design, the Coral sets the benchmarks for style, technology, comfort and practicality.