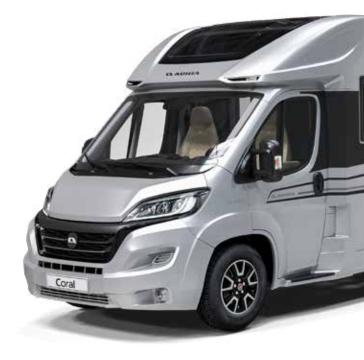

### CORAL FOLLOW THE SKY!

Once you've experienced the new generation Coral, you'll follow the sky! Featuring Adria's Exclusive Design SunRoof and contemporary living space at the heart of the design.

Supreme, Plus and Axess models are all based on the Fiat Ducato.

### MEET THE NEW GENERATION

Supreme, Plus and Axess models. Once you've experienced the new generation Coral, you'll follow the sky! With Adria's exclusive design SunRoof and contemporary living spaces at the heart of the design, the Coral sets the benchmarks for style, technology, comfort and practicality.