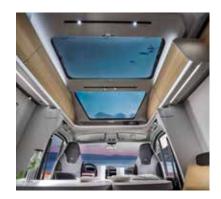

# EXCLUSIVE DESIGN SUNROOF

Adria exclusive design SunRoof and large panoramic window, for 'atrium-style' living, brings natural light and adds the feeling of space, with shading and ventilation.

# Interior features

I. Exclusive SunRoof.

II. Panoramic window with shading and ventilation.

III. Contemporary living spaces, on single level.

**IV.** Spacious kitchen, large fridge, storage and oven fridge, storage and oven wore space and comfort. and grill.

VI. Large bedroom in a choice of bed formats, with quality mattresses.

VII. Multimedia wall, TV holder, USB port and phone charging surface.