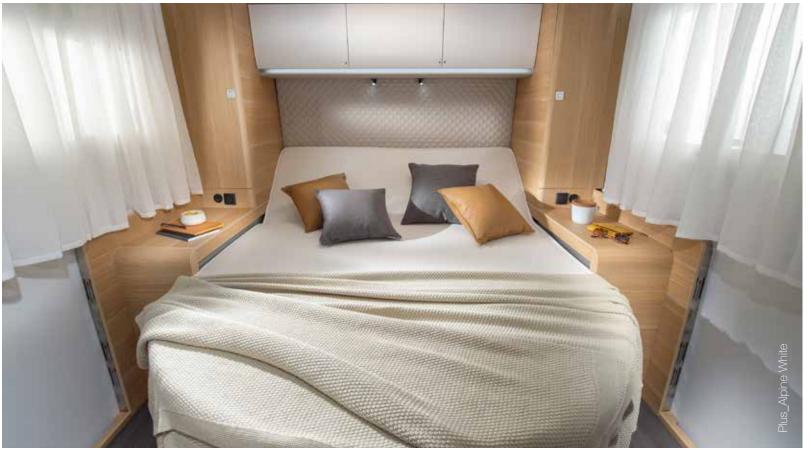

## **bedrooms**

A choice of sleeping solutions, with easy to access beds with optimised dimensions, lighting design and really comfortable mattresses. Light-weight construction, electrically operated front liftable beds (model dependent).

#### **BEDROOM**

Large, luxurious rear bedroom design, with a selection of bed options for a great night's sleep.

- Quality sprung beds and mattresses.
- Elegant storage solutions.
- Controllable lighting for ambiance.
- USB ports.

# **BEDROOM**

Rear bedroom designs, with a choice of bed layouts, for a great night's sleep. Large rear bedroom in a choice of bed formats.

- Quality mattresses for great comfort.
- Underbed and overhead storage.
- Bedside cupboards.
- Spotlights.
- USB ports.