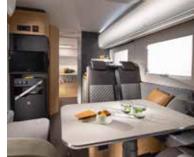

# **HOME-STYLE FEELING**

Comfortable home environment with great living spaces and practical features, complimented by a new selection of soft furnishings.

Loft interior with open-plan living space and panoramic window.

# Interior features

I. Large panoramic window with shading, open for ventilation.

II. Lightweight construction front liftable bed.

III. Contemporary living spaces, on single level.

IV. Spacious kitchen, with large fridge, storage and oven and grill.

V. Bathroom design for more space and comfort.

VI. Large bedroom in a choice of single or double beds, all with high quality mattresses.

VII. Multimedia wall, TV holder, USB port and phone charging surface.