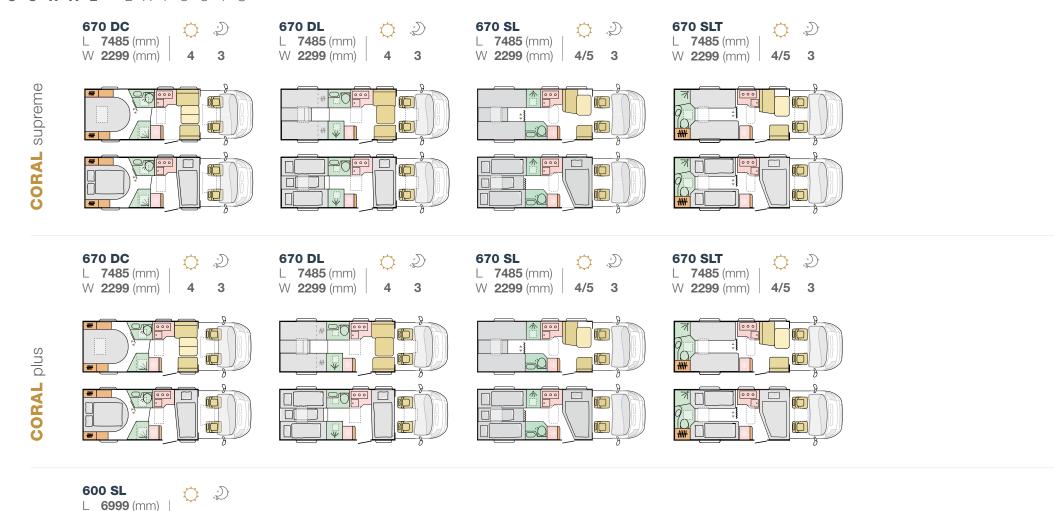

#### CORAL LAYOUTS

W **2299** (mm)

**CORAL** axess

#### LENGTH

7485 mm WIDTH

2299 mm

supreme

CORAL

plus

CORAL

**HEIGHT** 2905 mm

#### LENGTH

7299 - 7485 mm

#### **LENGTH**

6999 mm