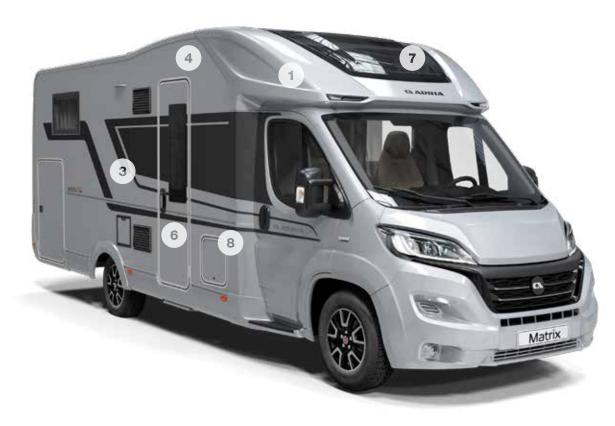

#### **INSPIRED DESIGN**

Inspired design with outstanding versatility, making every day a new adventure.

Exterior features

- 1 SLEEK EXTERIOR profile.
- 2 REAR WALL with airflow diffuser, bumper and Hella LED lights.
- 3 Elegant and stylish EXTERIOR GRAPHICS.
- 4 ADRIA 'COMPREX' body construction in 'silver' or white (model dependant).
- **5 GARAGE** with two doors, power sockets and LED lights.
- **6 HABITATION** door with integrated storage container.
- 7 LARGE PANORAMIC window.
- 8 CENTRAL SERVICE AREA for easy utility connections.

#### **SIGNATURE FEATURES**

Exclusive Matrix signature features for a really versatile vehicle.