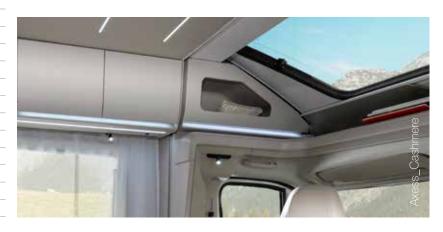

#### **Sonic Supreme**

Sonic Supreme is available in contemporary Cashmere design, a lighter colour finish, which with the LED back lighting accentuates the more modern contemporary feeling.

# EXCLUSIVE DESIGN SUNROOF

Adria exclusive design SunRoof and large panoramic window, for 'atrium-style' living, brings natural light and adds the feeling of space, with shading and ventilation.