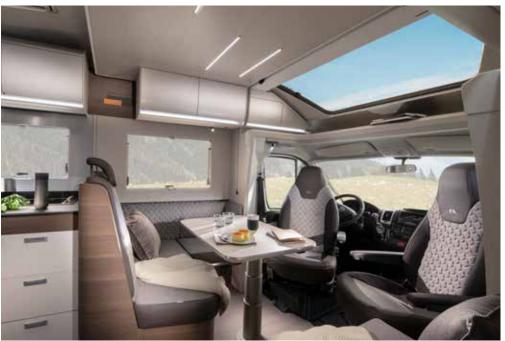

# **LIVING ROOM**

Open plan design living room with multimedia wall for entertainment.

Loft interior feeling with open-plan living space.

Panoramic window with shading and ventilation.

Large lounge with side sofa and adjustable table.

# **LIVING ROOM**

Open plan living room and new multi-media wall for entertainment.

Panoramic window with shading and ventilation.

Home-style lounge with comfortable seating.

Controllable lighting with LED and spot lights.

Cosy sofa-style seating.

Foldable and rotatable table (model dependant).