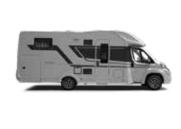

#### **Sonic Supreme**

Sonic Supreme is available in contemporary Cashmere design, a lighter colour finish, which with the LED back lighting accentuates the more modern contemporary feeling.