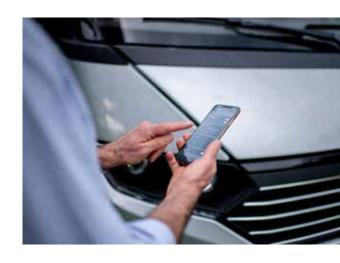

#### For an easier life.

Adria MACH smart control mobile application available on Sonic, Coral and Matrix Supreme models available in two versions – MACH Basic and MACH Plus.

### For an easier life

Our smart control mobile application controls key functions, monitors utilities, gives access to user manuals, navigation data and Mobile Office functions, from the convenience of your smart phone or tablet.

#### **MACH**

uses Bluetooth® for local control of key functions (control panel, heating, air-conditioning\*\* refrigerator, lighting, water pump, water tank levels and battery status). Also enables monitoring of external and internal temperature and provides basic vehicle information and levelling data.

#### **MACH PLUS**

uses Bluetooth® Wi-Fi and LTE for local and remote\* of key functions (control panel, heating, airconditioning\*\* refrigerator, lighting, water pump, water tank levels and battery status) with statistics and prediction feature. MACH plus also monitors air pressure, outside humidity and gives access to interactive User Manuals, vehicle information and levelling data as well as Mobile Office Wi-Fi hotspot\* functionality (access to web, IP radio and TV).