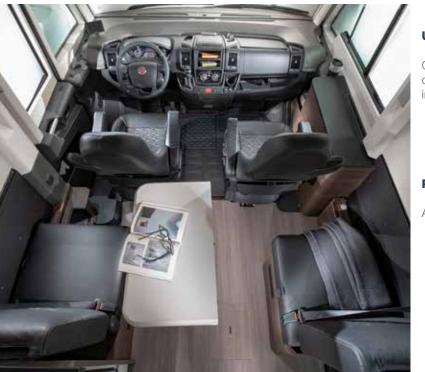

#### **BASE VEHICLES**

The new Fiat Ducato, the base vehicle offering the latest in design, performance, comfort and safety. Powerful and efficient Multijet 3 (Euro6.d Final) engines, a choice of manual or automatic gearbox, the latest exterior and interior styling, including new cabin, dashboard, infotainment systems, driver and safety aids.

### **Base Vehicles**

We choose the base vehicle and chassis for each motorhome/ campervan for the best torsional strength, performance dynamics and interior living space design.

All vehicles offer the latest Euro6 engines, advanced driver and safety aids.

### **Fiat Ducato**

Choose the new Fiat Ducato, the base vehicle offering the latest in design, performance, comfort and safety.

Powerful and efficient 2.2I Multijet 3 (Euro6.d Final) engines, at 140 HP, 160 HP and 180 HP.

#### **INTERIOR FEATURES**

New interior styling with new dashboard, gearknob and steering wheel, digital instrument cluster, new multimedia and driver assistance systems.

|                             | Fiat              |
|-----------------------------|-------------------|
| DESIGN                      |                   |
| Restyled exterior           | yes               |
| Restyled interior           | yes               |
| Cluster type                | digital and gauge |
| ENIGINES                    |                   |
| standard                    | 140 Multijet3     |
| 2nd level                   | 160 Multijet3     |
| 3rd level                   | 180 MultiJet3     |
| WHEELS                      |                   |
| Light chassis               | 15" (s)           |
| Heavy chassis / 9AT gearbox | 16" (s)           |
| GEARBOX                     |                   |
| Manual                      | 6-speed           |
| Automatic                   | 9-speed           |