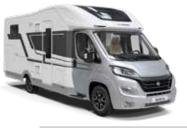

# CORAL

### MEET THE NEW GENERATION

Supreme, Plus and Axess models. Once you've experienced the new generation Coral, you'll follow the sky! With Adria's exclusive design SunRoof and contemporary living spaces at the heart of the design, the Coral sets the benchmarks for style, technology, comfort and practicality.

# It's time to follow the sky!

Adria MACH smart control mobile app.

670 DC

670 DL

670 SL

670 SLT

670 DC

670 DL