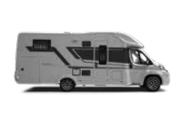

# Highlights

Our motorhomes now feature the new Fiat Ducato, the base vehicle offering the latest in design, performance, comfort and safety. offering exceptional value.

#### **BASE VEHICLES**

The new Fiat Ducato, the base vehicle offering the latest in design, performance, comfort and safety. Powerful and efficient Multijet 3 (Euro6.d Final) engines, a choice of manual or automatic gearbox, the latest exterior and interior styling, including new cabin, dashboard, infotainment systems, driver and safety aids.

### **Base Vehicles**

We choose the base vehicle and chassis for each motorhome/ campervan for the best torsional strength, performance dynamics and interior living space design.

All vehicles offer the latest Euro6 engines, advanced driver and safety aids.

### **Fiat Ducato**

Choose the new Fiat Ducato, the base vehicle offering the latest in design, performance, comfort and safety.

Powerful and efficient 2.2I Multijet 3 (Euro6.d Final) engines, at 140 HP, 160 HP and 180 HP.