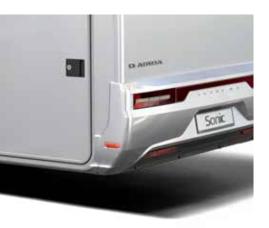

Exterior features

- 1 STYLISH, aerodynamic exterior with large panoramic window.
- 2 **EXCLUSIVE FRONT** mask and exterior graphics.
- 3 REAR WALL with airflow diffuser, bumper and LED multifunctional lights.
- 4 COMPREX BODY construction in 'silver' on Fiat low-frame chassis.
- **5 GARAGE** with two doors, power sockets and LED lights.
- **6 WIDE HABITATION DOOR** (650mm) with integrated storage container.
- 7 LARGE PANORAMIC window and sidewall Seitz S4 windows.
- 8 CENTRAL SERVICE AREA for easy utility connections.

#### **LED LIGHTS**

Exclusive LED multifunctional rear lights for automotive style and functionality.

#### **EXTERIOR GRAPHICS**

Automotive style graphics and chrome badges.