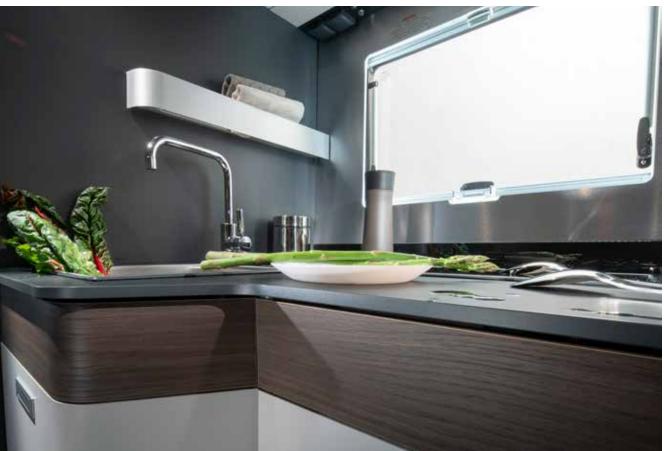

## n kitchens

Inspiring kitchen designs designed around you offering style, great space and functionality and fully equipped with an oven and grill (model dependent).

#### **KITCHEN**

S-Line kitchen, with LED window lining, offers more worktop space, more storage and the best appliances.

- Three burner cooker, large worktop space and sink.
- Slim solid laminate FENIX NTM® worktop.
- Large storage drawers with soft-closing.
- 142 I slim absorption fridge.
- Oven.