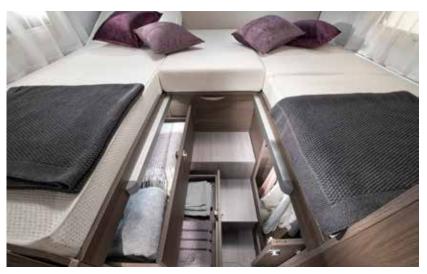

## **bedrooms**

A choice of sleeping solutions, with easy to access beds with optimised dimensions, lighting design and really comfortable mattresses. Light-weight construction, electrically operated front liftable beds (model dependent).

# STORAGE

Large garage (model dependent), two doors, 220v / 12v connectors and LED lights. Habitation door with quiet, smooth operation and multifunctional storage container. Concave overhead cupboards with illuminated profile and easy to open mechanism. Large wardrobe design and kitchen with large capacity drawers and shelving storage rail.

# STORAGE

Convex overhead cupboards with illuminated profile and easy to open mechanism. Large wardrobe design and kitchen with large capacity drawers and storage rail. Large garage (model dependent), two doors, 220v / 12v connectors and LED lights.