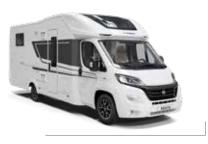

# COMPACT

The Compact, the slim-fit and agile motorhome, which can reach more places. Features contemporary interior and high specifications, including exclusive SunRoof and large garage design.

It's time to go anywhere!

| DL |  |
|----|--|
| SC |  |
| SL |  |
| SP |  |
|    |  |

## Exterior features

Compact, a stylish, comfortable and practical motorhome which you can take almost anywhere.

- 1 Adria 'Comprex' body construction with stylish graphics.
- 2 Sleek aerodynamic 3 Silver Exterior cap with integrated panoramic window.
- Body.
- 4 Dynamic rear wall design with LED lights.
- 5 Slim-fit exterior with body width 2,12 m.
- 6 Easy access garage with power & storage solutions.
- 7 Automotive side skirts.