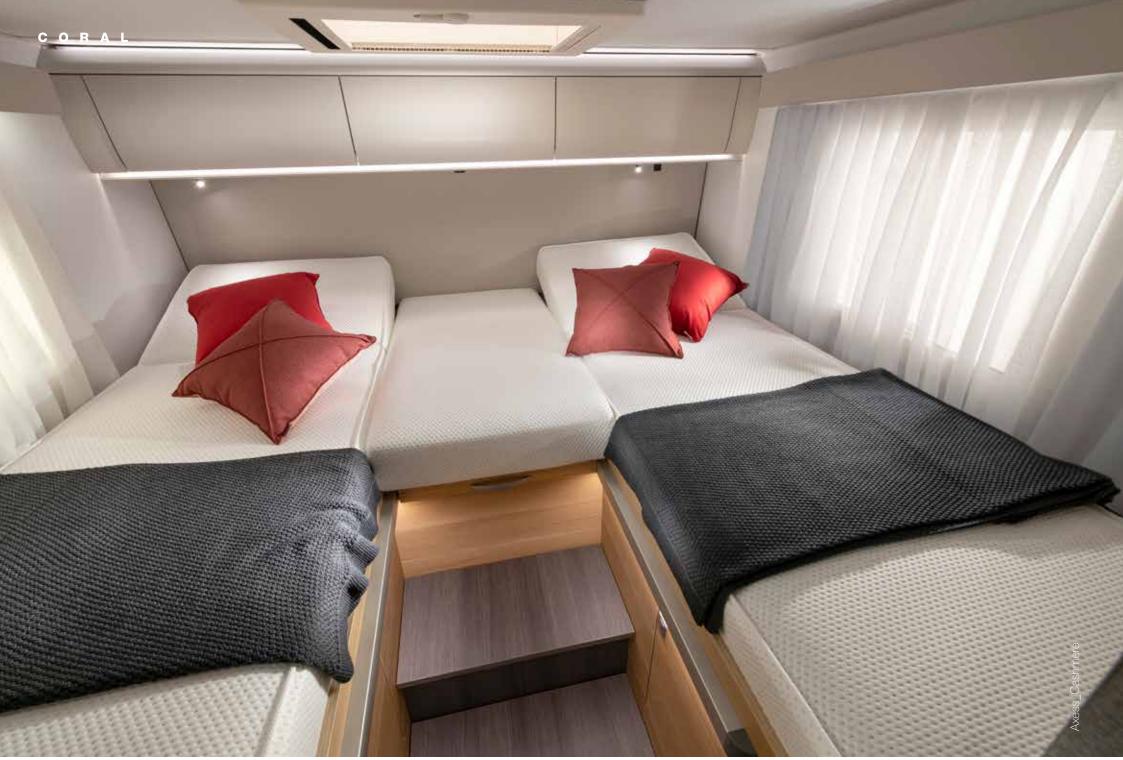

# **BEDROOM**

Rear bedroom designs, with single or double beds, for a great night's sleep. Large rear bedroom in a choice of bed options.

- Quality mattresses for great comfort.
- Underbed and overhead storage.
- Bedside cupboards.
- Spotlights.
- USB ports.