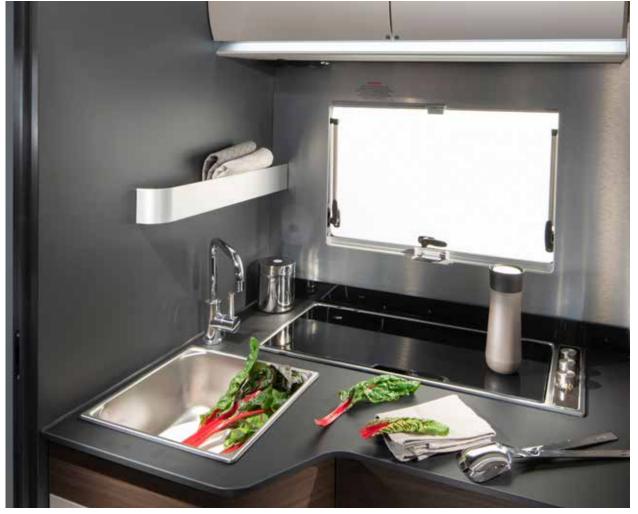

# KITCHEN

Functional kitchen offers more worktop space, more storage and the best appliances.

- Three burner hob and oven and grill.
- Slim solid laminate FENIX NTM® worktop.
- Large storage, soft-closing drawers.
- Large, slim absorption fridge.