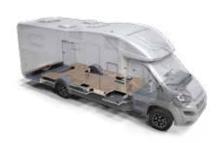

### **Body construction**

Adria motorhomes have a reputation for being robust, which reflects our approach to design, construction and quality management.

Adria's unique 'Comprex' construction combines the torsional strength of wood, the durability of polyurethane and the moisture-stopping properties of polyester.

#### **TECHNOLOGY**

Advanced technologies are used in manufacturing, including Plasmatreat, a robotized process which cleans and applies adhesive for perfect aperture sealing.

- 1 Composite wood panel
- 2 Polyurethane sealing
- 3 EPS Styrofoam
- **4** Exterior polyester body shell cladding (sidewall)