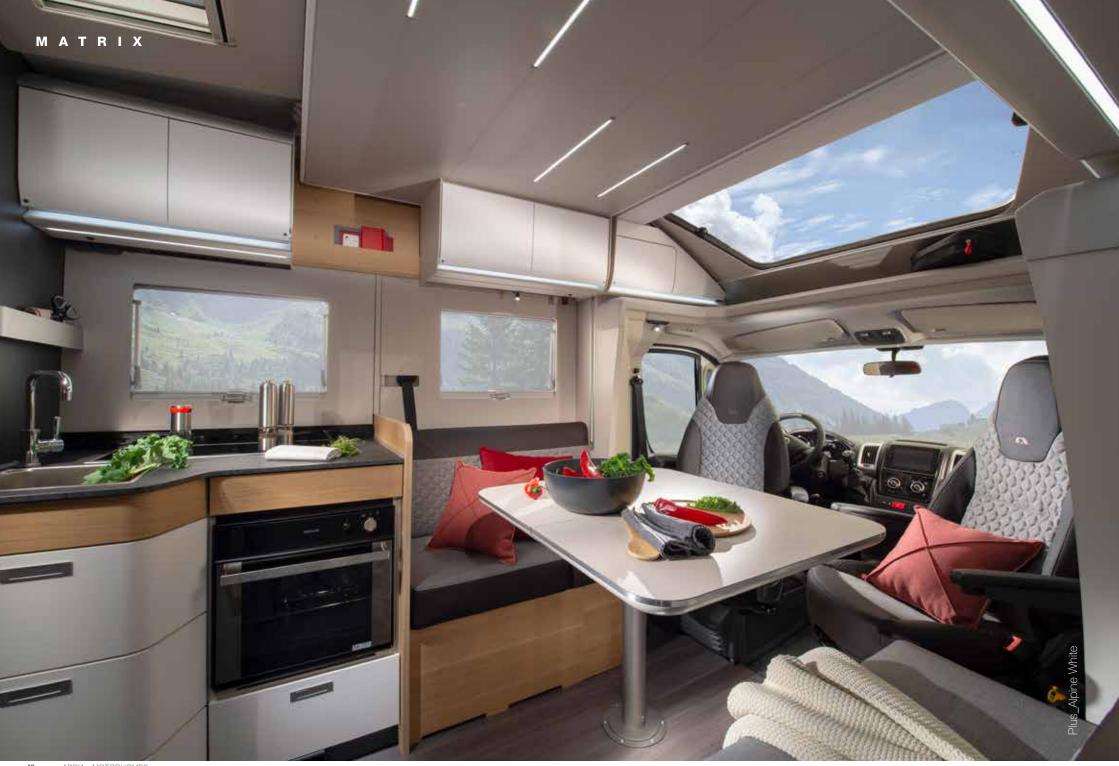

# MATRIX

### MEET THE NEW GENERATION

Supreme, Plus and Axess models. The most versatile motorhome to live your best life. Practical features and contemporary living spaces at the heart of the design, the Matrix sets the benchmarks for style, technology, comfort and practicality.

# **KITCHEN**

Functional kitchen, offers more worktop space, more storage and the best appliances.

- Three burner hob, oven and grill.
- Slim solid laminate FENIX NTM® worktop.
- Large storage, soft-closing drawers.
- Large fridge.