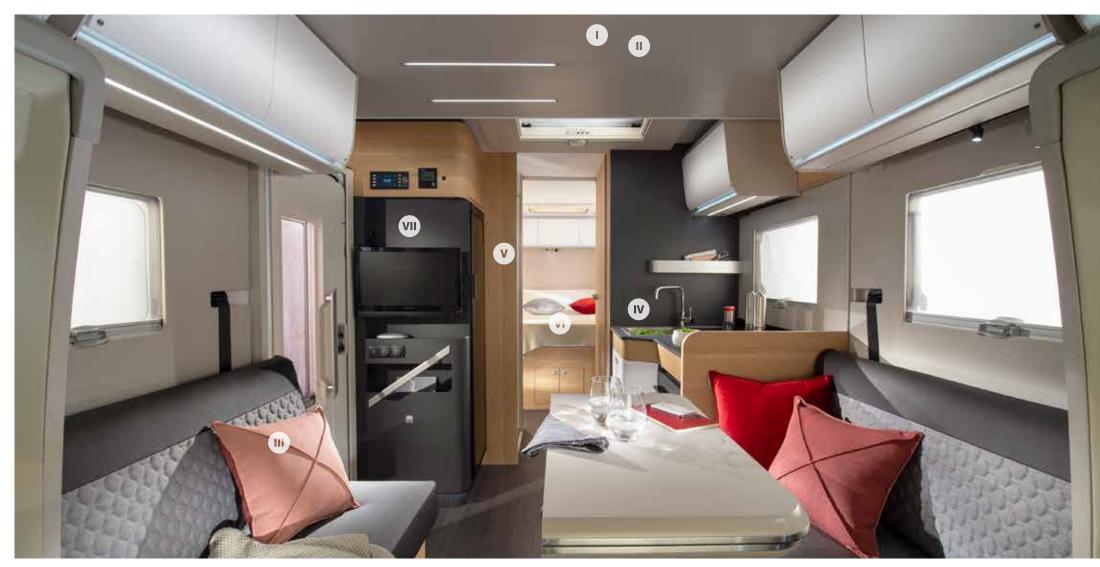

### Interior features

I. Large panoramic window with shading, open for ventilation.

III. Lightweight construction front pull-down bed.

III. Living spaces, on single level floor throughout.

IV. Spacious kitchen, with large fridge, lots of storage storage and an oven and grill.

V. Bathroom design for more space and comfort, with hidden heating.

VI. Large bedroom in a choice of bed formats, with high quality mattresses.

VII. Multimedia wall, with TV holder, USB port and phone charging surface.