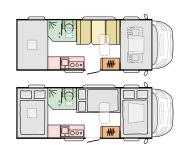

### MATRIX AND CORAL LAYOUTS

Available in a choice of layouts.

#### MATRIX LAYOUTS

L = LENGTH W = WIDTH ONLY NUMBER OF SEATS NUMBER OF BERTHS KITCHEN TABLE SEATING AREA WARDROBE BERTHS BATHROOM TOOR