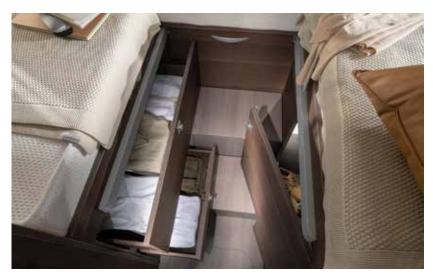

#### **8 FURNITURE & STORAGE.**

Craftsman-built cabinetry integrated with heating and air flow for optimum thermal efficiency. Large garage design, with light and power and great storage solutions inside.

# STORAGE

Large garage (model dependent), two doors, 220v / 12v connectors and LED lights. Habitation door with quiet, smooth operation and multifunctional storage container. Concave overhead cupboards with illuminated profile and easy to open mechanism. Large wardrobe design and kitchen with large capacity drawers and shelving storage rail.

# STORAGE

Convex overhead cupboards with illuminated profile and easy to open mechanism. Large wardrobe design and kitchen with large capacity drawers and storage rail. Large garage (model dependent), two doors, 220v / 12v connectors and LED lights.