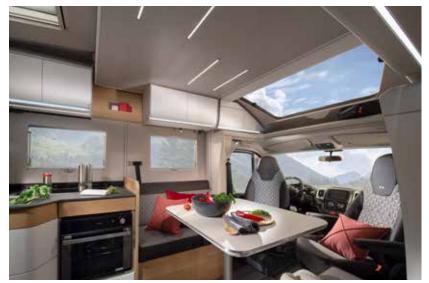

# living

Contemporary living spaces teamed with quality furniture and choice of soft furnishings.

## n kitchens

Inspiring kitchen designs designed around you offering style, great space and functionality and fully equipped with an oven and grill (model dependent).

# **LIVING ROOM**

Open plan design living room with multimedia wall for entertainment.

Loft interior feeling with open-plan living space.

Panoramic window with shading and ventilation.

Large lounge with side sofa and adjustable table.