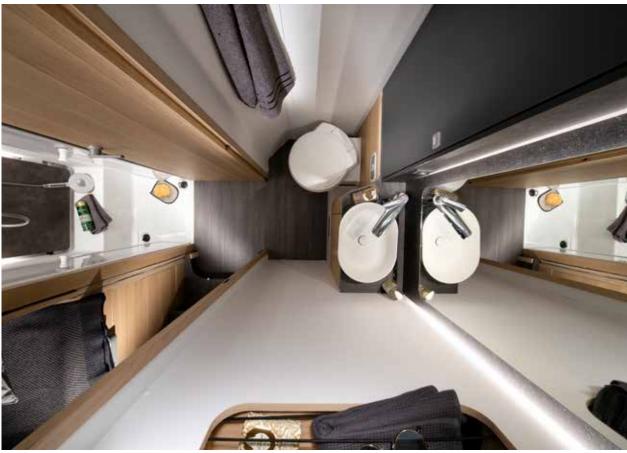

## bathrooms

Hotel-style, practical bathrooms with quality fittings and touches of luxury.

#### **BATHROOM**

Luxurious bathroom design for more space and comfort.

- Large spacious bathroom, with practical wash stand.
- Mirror with spotlights and storage for personal items.
- Shower with elegant shower wall, heating and ventilation.
- Direct access to the wardrobe.