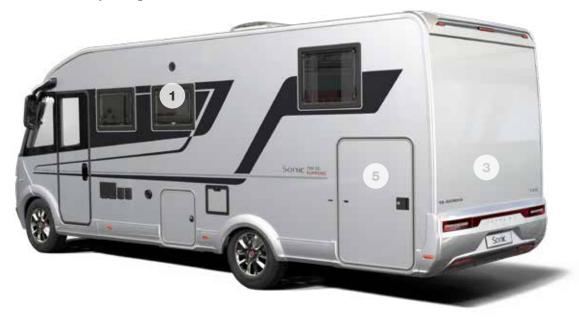

Exterior features

- 1 STYLISH, aerodynamic exterior with large panoramic window.
- 2 **EXCLUSIVE FRONT** mask and exterior graphics.
- 3 REAR WALL with airflow diffuser, bumper and LED multifunctional lights.
- 4 COMPREX BODY construction in 'silver' on Fiat low-frame chassis.
- **5 GARAGE** with two doors, power sockets and LED lights.
- **6 WIDE HABITATION DOOR** (650mm) with integrated storage container.
- 7 LARGE PANORAMIC window and sidewall Seitz S4 windows.
- 8 CENTRAL SERVICE AREA for easy utility connections.