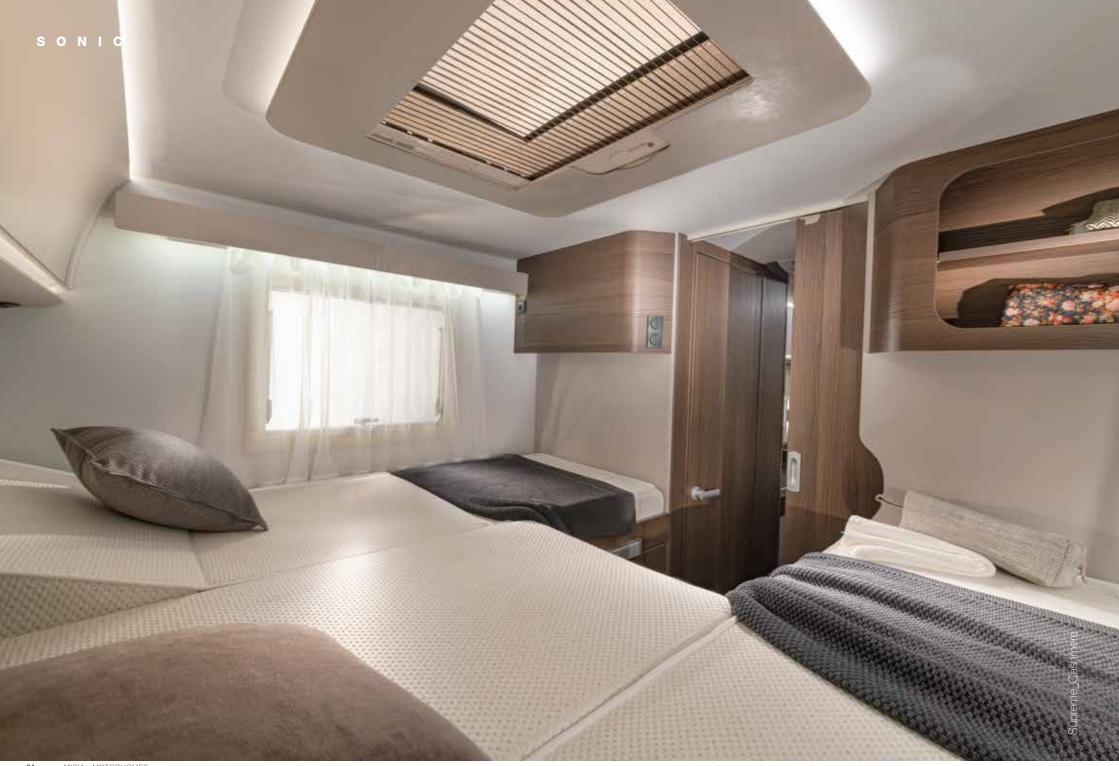

#### **Sonic Supreme**

Sonic Supreme is available in contemporary Cashmere design, a lighter colour finish, which with the LED back lighting accentuates the more modern contemporary feeling.

#### **BEDROOM**

Large, luxurious rear bedroom design, with a selection of bed options for a great night's sleep.

- Quality sprung beds and mattresses.
- Elegant storage solutions.
- Controllable lighting for ambiance.
- USB ports.