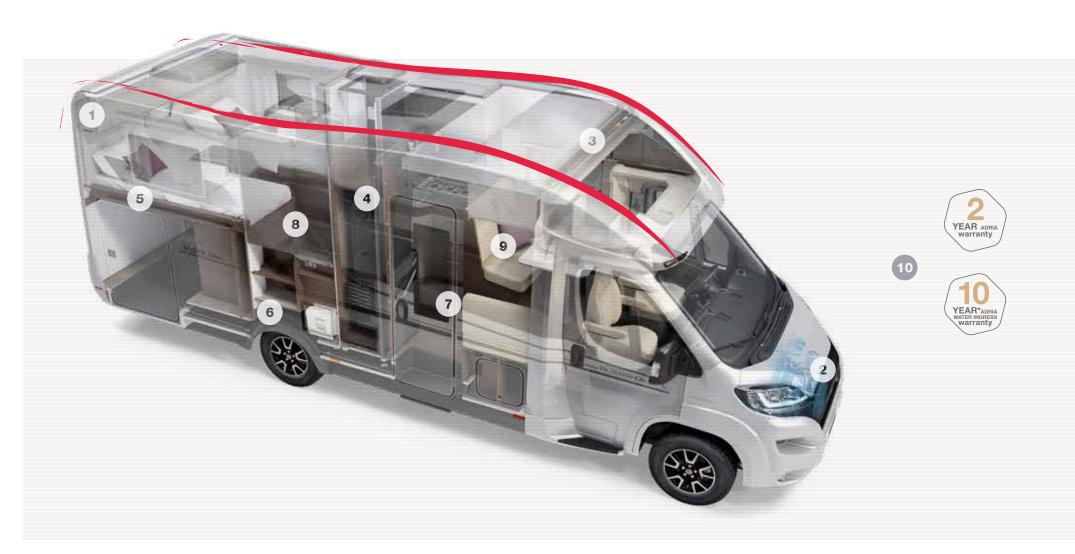

#### 1 INSPIRED DESIGN.

Exclusive exterior styling with dynamic front profiles, stylish rear walls and signature features such as the Adria exclusive design features on many models.

#### **2 BASE VEHICLES.**

Perfect integration with the Fiat Ducato base vehicle, the latest Euro6 engine and a range of driver and safety aids.

#### 3 BODY CONSTRUCTION.

Adria's unique 'Comprex' body construction combines the torsional strength of wood, the durability of polyester and the moisture-stopping properties of polyurethane.

#### **4 CLIMATE CONTROL.**

Designed for living, all year round, with optimised heating efficiency by Truma or Alde (model dependent). Precisely engineered and tested to extremes in our climate chamber.

#### **5 INSULATION.**

The latest thermal insulation materials, sophisticated heat and air flow management to Adria's 'Thermo-build' standards.

#### 6 AIRFLOW.

Adria's sophisticated Air Flow System means every vehicle has integrated air-flow and ventilation.

#### 7 WINDOWS & DOORS.

Large, advanced design panoramic windows with built-in features. All windows and doors integrated to ensure optimum natural lighting, ventilation, privacy and security.

#### **8 FURNITURE & STORAGE.**

Craftsman-built cabinetry integrated with heating and air flow for optimum thermal efficiency. Large garage design, with light and power and great storage solutions inside.

#### 9 COMFORT.

Contemporary living spaces with optimised space and functionality for comfortable living and a home-style feeling.

#### 10 CUSTOMER SERVICE.

Class-leading 2 Year General Warranty and 10 Year Water Ingress warranty as standard, a dealer network of over 500 dealers, and efficient after sales and parts service, with roadside assistance, where provided by the base vehicle manufacturer.