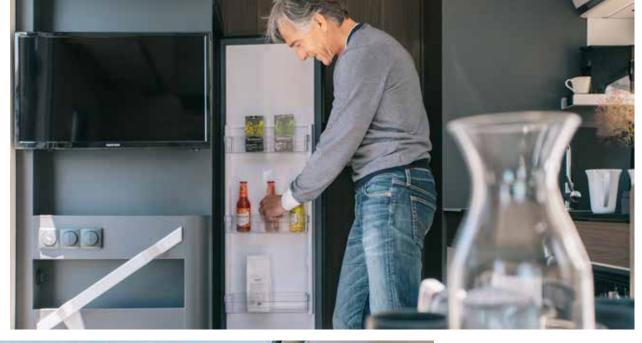

#### **KITCHEN**

S-Line kitchen, with LED window lining, offers more worktop space, more storage and the best appliances.

- Three burner cooker, large worktop space and sink.
- Slim solid laminate FENIX NTM® worktop.
- Large storage drawers with soft-closing.
- 142 I slim absorption fridge.
- Oven.

# **KITCHEN**

Functional kitchen, offers more worktop space, more storage and the best appliances.

- Three burner hob, oven and grill.
- Slim solid laminate FENIX NTM® worktop.
- Large storage, soft-closing drawers.
- Large fridge.

# KITCHEN

Functional kitchen offers more worktop space, more storage and the best appliances.

- Three burner hob and oven and grill.
- Slim solid laminate FENIX NTM® worktop.
- Large storage, soft-closing drawers.
- Large, slim absorption fridge.