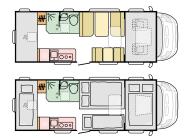

tions.

Discover 360 walkthroughs,

layouts, specification technical data and our product configurator at www.adria.co.uk

## Interior features



**I.** Fixed front over-cab bed with panoramic window.

II. Large lounge with up-to 6 travelling seats\* (model dependant).

III. Contemporary furniture styles with a choice of upholstery.

**IV.** Multi-media wall and touch screen control panel.

**V.** Smart kitchen with slim tower fridge.

**VI.** Spacious interior with smart lighting and storage solutions.

VII. Truma Heating.





#### **CORAL XL AXESS**

White exterior body with contemporary interior design and good specification. Tempo Brown furniture style, with a choice of soft furnishings.







CORAL XL axess

600 DP L 6990 (mm) W 2299 (mm)



670 DK L **7299** (mm) W **2299** (mm)



**KEY** data

**KEY** features

LENGTH

6990 - 7299 mm

WIDTH 2299 mm

HEIGHT

3070 mm

**WEIGHT** 3500 ka

**FIAT 6D ENGINE** 

2.2 140 / 160 / 180 HP



- Adria 'Comprex' construction, white body and over-cab bedroom.
- Tempo Brown furniture style, with choice of upholstery.
- Smart kitchen with 3 burner hob, sink and fridge.
- Multimedia wall and touchscreen control with TV holder.
- Large comfortable and flexible lounge.
- Easy access garage with lighting, power & storage solutions.
- Truma heating.



**EXTERIOR** finishes



WHITE

\*7 homologated seats are available on the 670 DK with 3650 kg MTPLM









#### CORAL XL STYLING

#### INTERIOR

TEMPO BROWN



**TEXTILE** selection

MABEL



LEATHER CHARLES

**OPTIONAL** leathers



LEATHER EDWARD







# COMPACT

The Compact, the