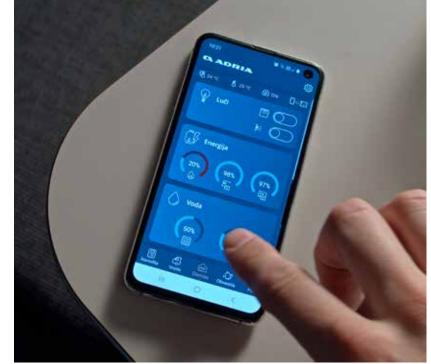

### For an easier life

Our smart control mobile application controls key functions, monitors utilities, gives access to user manuals, navigation data and Mobile Office functions, from the convenience of your smart phone or tablet.

#### **MACH**

uses Bluetooth® for local control of key functions (control panel, heating, air-conditioning\*\* refrigerator, lighting, water pump, water tank levels and battery status). Also enables monitoring of external and internal temperature and provides basic vehicle information and levelling data.

#### **MACH PLUS**

uses Bluetooth® Wi-Fi and LTE for local and remote\* of key functions (control panel, heating, airconditioning\*\* refrigerator, lighting, water pump, water tank levels and battery status) with statistics and prediction feature. MACH plus also monitors air pressure, outside humidity and gives access to interactive User Manuals, vehicle information and levelling data as well as Mobile Office Wi-Fi hotspot\* functionality (access to web, IP radio and TV).