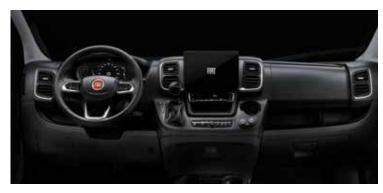

#### **BASE VEHICLES**

The new Fiat Ducato, the base vehicle offering the latest in design, performance, comfort and safety. Powerful and efficient Multijet 3 (Euro6.d Final) engines, a choice of manual or automatic gearbox, the latest exterior and interior styling, including new cabin, dashboard, infotainment systems, driver and safety aids.

#### **INTERIOR FEATURES**

New interior styling with new dashboard, gearknob and steering wheel, digital instrument cluster, new multimedia and driver assistance systems.

|                             | Fiat              |
|-----------------------------|-------------------|
| DESIGN                      |                   |
| Restyled exterior           | yes               |
| Restyled interior           | yes               |
| Cluster type                | digital and gauge |
| ENIGINES                    |                   |
| standard                    | 140 Multijet3     |
| 2nd level                   | 160 Multijet3     |
| 3rd level                   | 180 MultiJet3     |
| WHEELS                      |                   |
| Light chassis               | 15" (s)           |
| Heavy chassis / 9AT gearbox | 16" (s)           |
| GEARBOX                     |                   |
| Manual                      | 6-speed           |
| Automatic                   | 9-speed           |