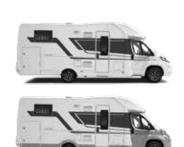

# Highlights

Our motorhomes now feature the new Fiat Ducato, the base vehicle offering the latest in design, performance, comfort and safety. offering exceptional value.

#### **BASE VEHICLES**

The new Fiat Ducato, the base vehicle offering the latest in design, performance, comfort and safety. Powerful and efficient Multijet 3 (Euro6.d Final) engines, a choice of manual or automatic gearbox, the latest exterior and interior styling, including new cabin, dashboard, infotainment systems, driver and safety aids.

### **Fiat Ducato**

Choose the new Fiat Ducato, the base vehicle offering the latest in design, performance, comfort and safety.

Powerful and efficient 2.2I Multijet 3 (Euro6.d Final) engines, at 140 HP, 160 HP and 180 HP.