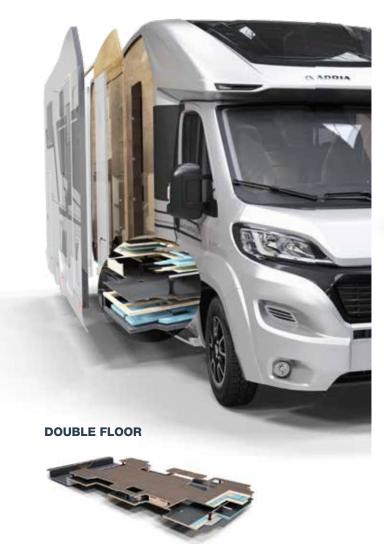

### **Body construction**

Adria motorhomes have a reputation for being robust, which reflects our approach to design, construction and quality management.

Adria's unique 'Comprex' construction combines the torsional strength of wood, the durability of polyurethane and the moisture-stopping properties of polyester.

#### **TECHNOLOGY**

Advanced technologies are used in manufacturing, including Plasmatreat, a robotized process which cleans and applies adhesive for perfect aperture sealing.

- 1 Composite wood panel
- 2 Polyurethane sealing
- 3 EPS Styrofoam
- **4** Exterior polyester body shell cladding (sidewall)

#### **DOUBLE FLOOR**

Double floor provides a single level floor throughout and 13 cm underfloor space, for integrated utilities, insulation and extra storage.