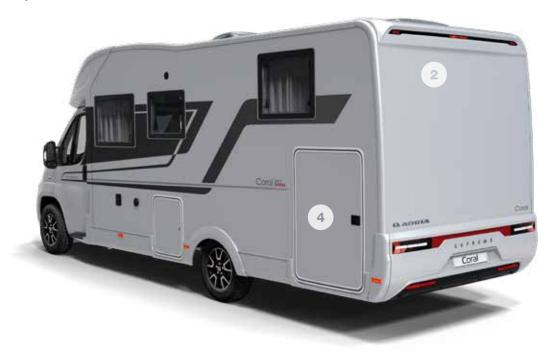

# MEET THE NEW GENERATION

Inspired design with outstanding style, making every day a new adventure.

Exterior features

- 1 SLEEK EXTERIOR profile.
- 2 REAR WALL with airflow diffuser, bumper and Hella LED lights.
- 3 ADRIA 'COMPREX' body construction in 'silver' or white (model dependant).
- 4 GARAGE with two doors, power sockets and LED lights.
- **5 HABITATION** door with integrated wastebin.
- 6 **EXCLUSIVE SUNROOF** panoramic window.
- 7 CENTRAL SERVICE area for easy utility connections (Plus and Supreme only).

#### **SIGNATURE FEATURES**

Exclusive Coral signature features for stylish and comfortable vehicle.

# **LED LIGHTS**

Exclusive Hella LED multifunctional rear lights (Plus & Supreme), modular LEDs (Axess), for automotive style and functionality.

# DOUBLE FLOOR

Double floor provides a single level floor throughout and underfloor space for integrated utilities, insulation and extra storage.

# EXCLUSIVE DESIGN SUNROOF

Adria exclusive design SunRoof and large panoramic window, for 'atrium-style' living, brings natural light and adds the feeling of space, with shading and ventilation.