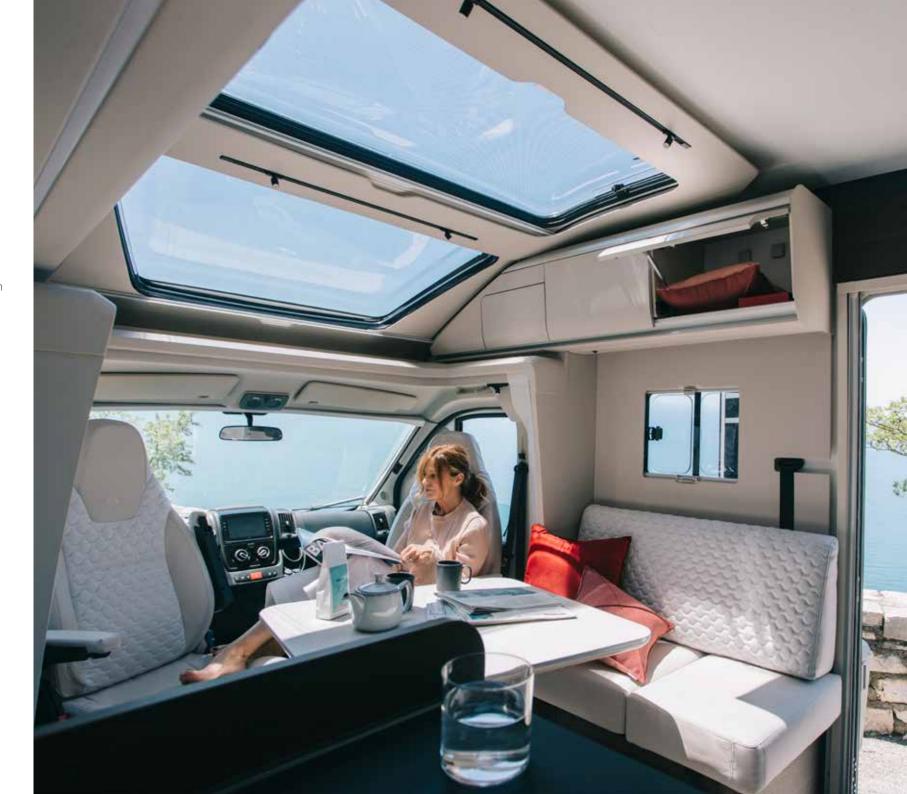

#### **PANORAMIC WINDOW**

Large panoramic window for a light and spacious loft feeling, with integrated blinds and open for extra ventilation.

### Interior features

I. Large panoramic window with shading, open for ventilation.

III. Lightweight construction front pull-down bed.

III. Living spaces, on single level floor throughout.

IV. Spacious kitchen, with large fridge, lots of storage storage and an oven and grill.

V. Bathroom design for more space and comfort, with hidden heating.

VI. Large bedroom in a choice of bed formats, with high quality mattresses.

VII. Multimedia wall, with TV holder, USB port and phone charging surface.