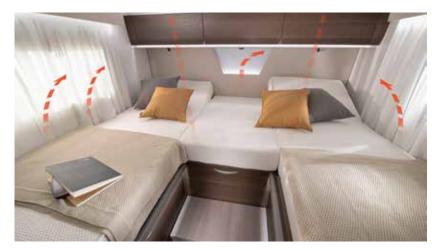

## **bedrooms**

A choice of sleeping solutions, with easy to access beds with optimised dimensions, lighting design and really comfortable mattresses. Light-weight construction, electrically operated front liftable beds (model dependent).

#### 6 AIRFLOW.

Adria's sophisticated Air Flow System means every vehicle has integrated air-flow and ventilation.