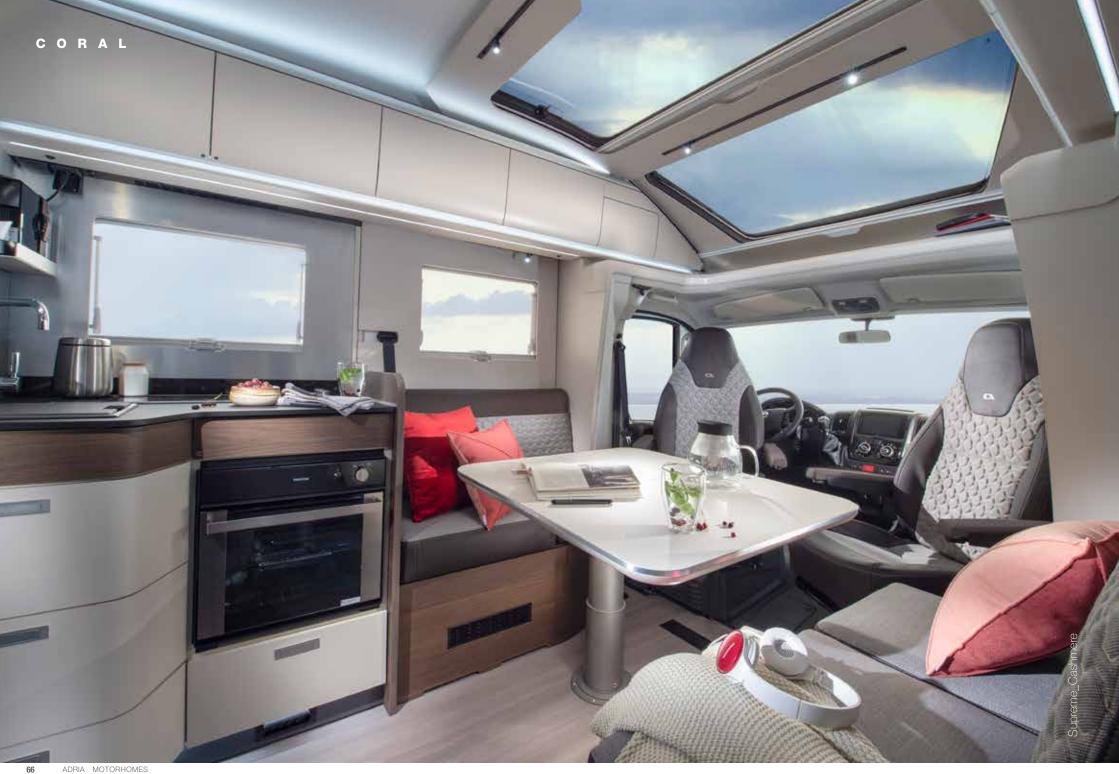

# CORAL

### MEET THE NEW GENERATION

Supreme, Plus and Axess models. Once you've experienced the new generation Coral, you'll follow the sky! With Adria's exclusive design SunRoof and contemporary living spaces at the heart of the design, the Coral sets the benchmarks for style, technology, comfort and practicality.

# MEET THE NEW GENERATION

Inspired design with outstanding style, making every day a new adventure.

Exterior features

- 1 SLEEK EXTERIOR profile.
- 2 REAR WALL with airflow diffuser, bumper and Hella LED lights.
- 3 ADRIA 'COMPREX' body construction in 'silver' or white (model dependant).
- 4 GARAGE with two doors, power sockets and LED lights.
- **5 HABITATION** door with integrated wastebin.
- 6 **EXCLUSIVE SUNROOF** panoramic window.
- 7 CENTRAL SERVICE area for easy utility connections (Plus and Supreme only).

# EXCLUSIVE DESIGN SUNROOF

Adria exclusive design SunRoof and large panoramic window, for 'atrium-style' living, brings natural light and adds the feeling of space, with shading and ventilation.

#### **CONTEMPORARY LIVING SPACES**

Everything is designed around the way you want to live.

# **LIVING ROOM**

Open plan living room and new multi-media wall for entertainment.

Panoramic window with shading and ventilation.

Home-style lounge with comfortable seating.

Controllable lighting with LED and spot lights.