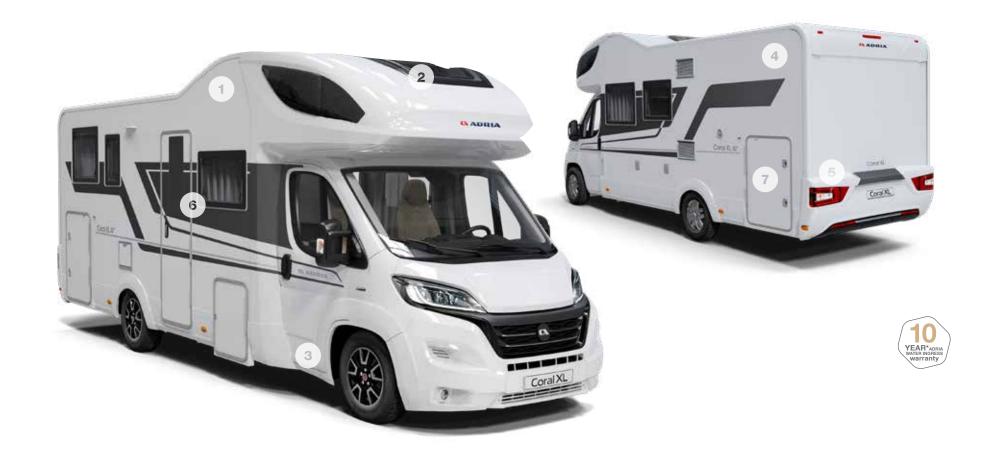

## Exterior features

Coral XL, the perfect motorhome for large families and groups seeking spacious, comfortable and practical accommodation.

**2** Large overcab profile with panoramic roof window. **3** Automotive side-skirt.

**4** White exterior body.

**5** Dynamic rear wall design with LED lights.

**6** Seitz framed windows and entrance door.

**7** Large garage with power sockets and new storage solutions.

Discover 360 walkthroughs,