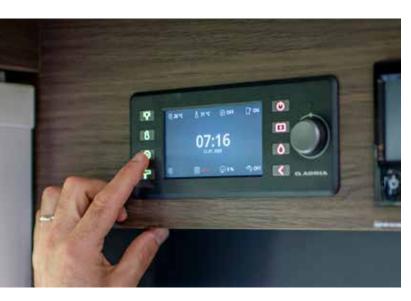

### For an easier life

Our smart control mobile application controls key functions, monitors utilities, gives access to user manuals, navigation data and Mobile Office functions, from the convenience of your smart phone or tablet.

#### **MACH**

uses Bluetooth® for local control of key functions (control panel, heating, air-conditioning\*\* refrigerator, lighting, water pump, water tank levels and battery status). Also enables monitoring of external and internal temperature and provides basic vehicle information and levelling data.

#### **MACH PLUS**

uses Bluetooth® Wi-Fi and LTE for local and remote\* of key functions (control panel, heating, airconditioning\*\* refrigerator, lighting, water pump, water tank levels and battery status) with statistics and prediction feature. MACH plus also monitors air pressure, outside humidity and gives access to interactive User Manuals, vehicle information and levelling data as well as Mobile Office Wi-Fi hotspot\* functionality (access to web, IP radio and TV).

#### **HOW MACH WORKS**