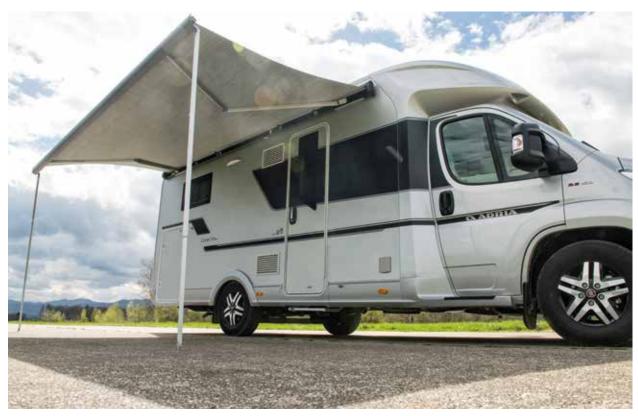

# Highlights

Our motorhomes now feature the new Fiat Ducato, the base vehicle offering the latest in design, performance, comfort and safety. offering exceptional value.

### **Base Vehicles**

We choose the base vehicle and chassis for each motorhome/ campervan for the best torsional strength, performance dynamics and interior living space design.

All vehicles offer the latest Euro6 engines, advanced driver and safety aids.

### **Fiat Ducato**

Choose the new Fiat Ducato, the base vehicle offering the latest in design, performance, comfort and safety.

Powerful and efficient 2.2I Multijet 3 (Euro6.d Final) engines, at 140 HP, 160 HP and 180 HP.