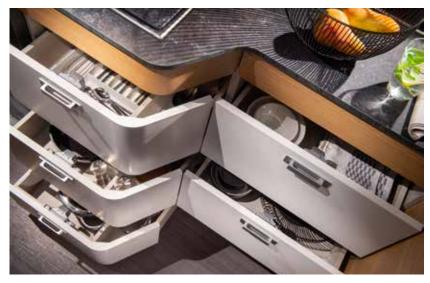

#### **KITCHEN**

S-Line kitchen, with LED window lining, offers more worktop space, more storage and the best appliances.

- Three burner cooker, large worktop space and sink.
- Slim solid laminate FENIX NTM® worktop.
- Large storage drawers with soft-closing.
- 142 I slim absorption fridge.
- Oven.

# **KITCHEN**

Functional kitchen, offers more worktop space, more storage and the best appliances.

- Three burner hob, oven and grill.
- Slim solid laminate FENIX NTM® worktop.
- Large storage, soft-closing drawers.
- Large fridge.

# KITCHEN

Functional kitchen offers more worktop space, more storage and the best appliances.

- Three burner hob and oven and grill.
- Slim solid laminate FENIX NTM® worktop.
- Large storage, soft-closing drawers.
- Large, slim absorption fridge.