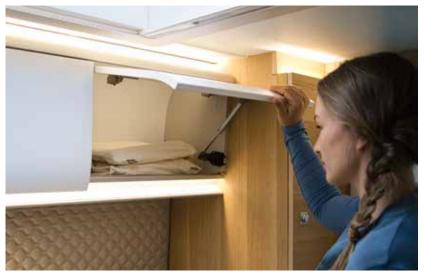

#### **8 FURNITURE & STORAGE.**

Craftsman-built cabinetry integrated with heating and air flow for optimum thermal efficiency. Large garage design, with light and power and great storage solutions inside.

# STORAGE

Large garage (model dependent), two doors, 220v / 12v connectors and LED lights. Habitation door with quiet, smooth operation and multifunctional storage container. Concave overhead cupboards with illuminated profile and easy to open mechanism. Large wardrobe design and kitchen with large capacity drawers and shelving storage rail.