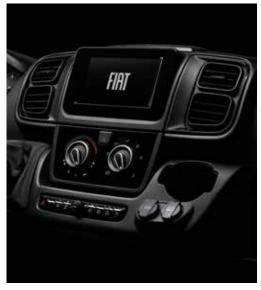

### **Fiat Ducato**

Choose the new Fiat Ducato, the base vehicle offering the latest in design, performance, comfort and safety.

Powerful and efficient 2.2I Multijet 3 (Euro6.d Final) engines, at 140 HP, 160 HP and 180 HP.

#### **EXTERIOR FEATURES**

New exterior styling with new front grill, and many features available including black trim skid-plate and fog-lights with cornering function.

16" Light chassis alloy wheels

16" Heavy chassis alloy wheels / 9 Automatic Transmission

#### **INTERIOR FEATURES**

New interior styling with new dashboard, gearknob and steering wheel, digital instrument cluster, new multimedia and driver assistance systems.

|                             | Fiat              |
|-----------------------------|-------------------|
| DESIGN                      |                   |
| Restyled exterior           | yes               |
| Restyled interior           | yes               |
| Cluster type                | digital and gauge |
| ENIGINES                    |                   |
| standard                    | 140 Multijet3     |
| 2nd level                   | 160 Multijet3     |
| 3rd level                   | 180 MultiJet3     |
| WHEELS                      |                   |
| Light chassis               | 15" (s)           |
| Heavy chassis / 9AT gearbox | 16" (s)           |
| GEARBOX                     |                   |
| Manual                      | 6-speed           |
| Automatic                   | 9-speed           |