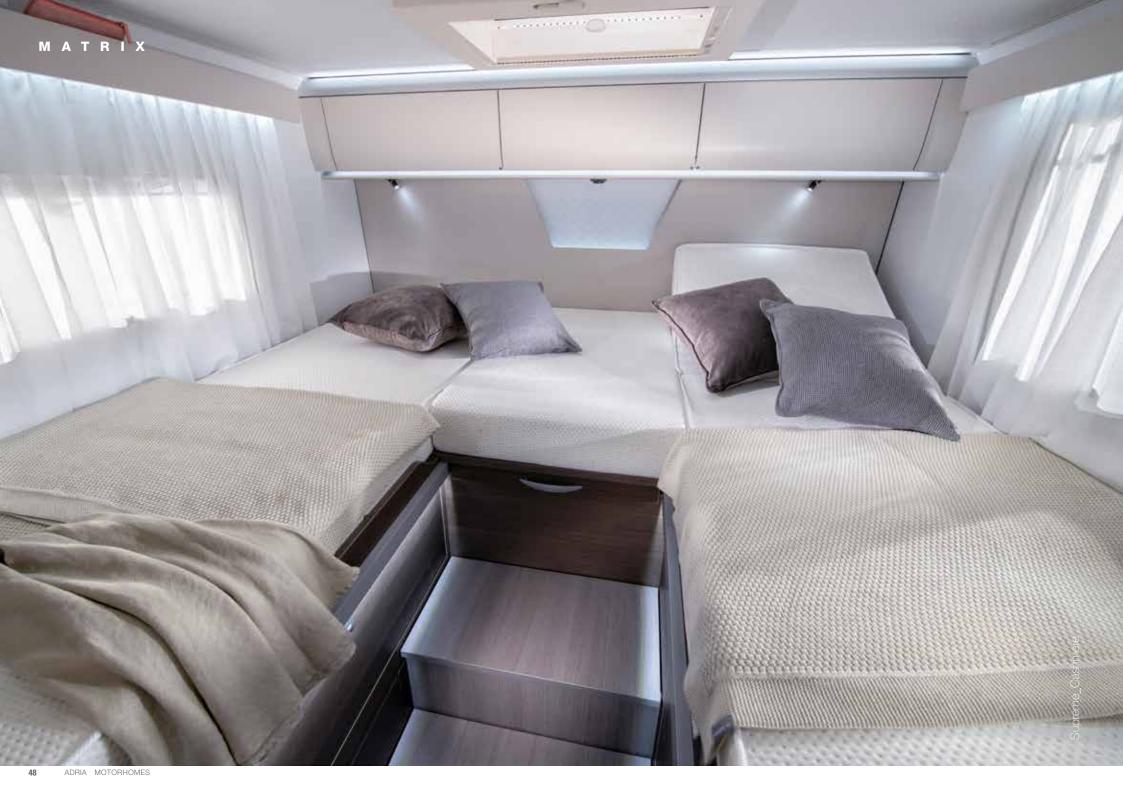

## **bedrooms**

A choice of sleeping solutions, with easy to access beds with optimised dimensions, lighting design and really comfortable mattresses. Light-weight construction, electrically operated front liftable beds (model dependent).

#### FRONT LIFTABLE BED

Front liftable bed is perfectly integrated allowing easy access, great lighting and ventilation. Larger bed 1600 x 2000 mm, light weight construction, with generous standing height when bed is not in use.