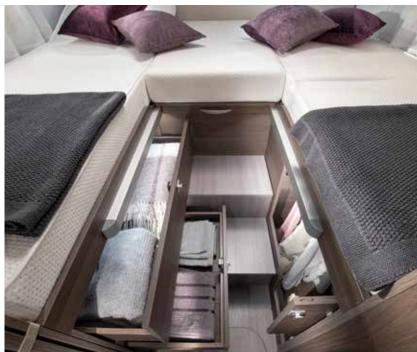

#### **8 FURNITURE & STORAGE.**

Craftsman-built cabinetry integrated with heating and air flow for optimum thermal efficiency. Large garage design, with light and power and great storage solutions inside.

# STORAGE

Large garage (model dependent), two doors, 220v / 12v connectors and LED lights. Habitation door with quiet, smooth operation and multifunctional storage container. Concave overhead cupboards with illuminated profile and easy to open mechanism. Large wardrobe design and kitchen with large capacity drawers and shelving storage rail.

# STORAGE

Convex overhead cupboards with illuminated profile and easy to open mechanism. Large wardrobe design and kitchen with large capacity drawers and storage rail. Large garage (model dependent), two doors, 220v / 12v connectors and LED lights.