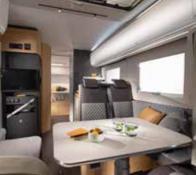

# living

Contemporary living spaces teamed with quality furniture and choice of soft furnishings.

## n kitchens

Inspiring kitchen designs designed around you offering style, great space and functionality and fully equipped with an oven and grill (model dependent).

#### **HOME-STYLE FEELING**

Comfortable home environment with great living spaces and practical features, complimented by a new selection of soft furnishings.

Loft interior feeling with open-plan living and large panoramic window.

### Interior features

I. Large panoramic window with shading, open for ventilation.

III. Lightweight construction front pull-down bed.

III. Living spaces, on single level floor throughout.

IV. Spacious kitchen, with large fridge, lots of storage storage and an oven and grill.

V. Bathroom design for more space and comfort, with hidden heating.

VI. Large bedroom in a choice of bed formats, with high quality mattresses.

VII. Multimedia wall, with TV holder, USB port and phone charging surface.