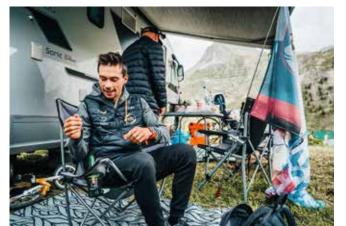

#### **JAKOV FAK**

World-class biathlete representing Slovenia, top three ranked. Silver medal biathlon winner at the 2018 Winter Olympics and Bronze in Vancouver in 2010. Jakov uses his Sonic to support his training, competing and for holidays.