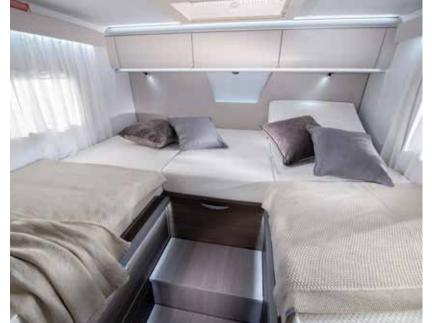

## **bedrooms**

A choice of sleeping solutions, with easy to access beds with optimised dimensions, lighting design and really comfortable mattresses. Light-weight construction, electrically operated front liftable beds (model dependent).

#### **BEDROOM**

Large, luxurious rear bedroom design, with a selection of bed options for a great night's sleep.

- Quality sprung beds and mattresses.
- Elegant storage solutions.
- Controllable lighting for ambiance.
- USB ports.