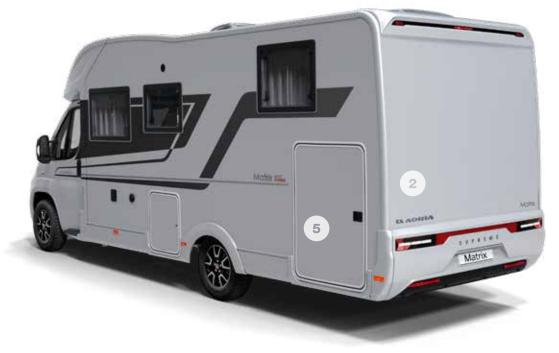

#### **INSPIRED DESIGN**

Inspired design with outstanding versatility, making every day a new adventure.

Exterior features

- 1 SLEEK EXTERIOR profile.
- 2 REAR WALL with airflow diffuser, bumper and Hella LED lights.
- 3 Elegant and stylish EXTERIOR GRAPHICS.
- 4 ADRIA 'COMPREX' body construction in 'silver' or white (model dependant).
- **5 GARAGE** with two doors, power sockets and LED lights.
- **6 HABITATION** door with integrated storage container.
- 7 LARGE PANORAMIC window.
- 8 CENTRAL SERVICE AREA for easy utility connections.

#### **SIGNATURE FEATURES**

Exclusive Matrix signature features for a really versatile vehicle.