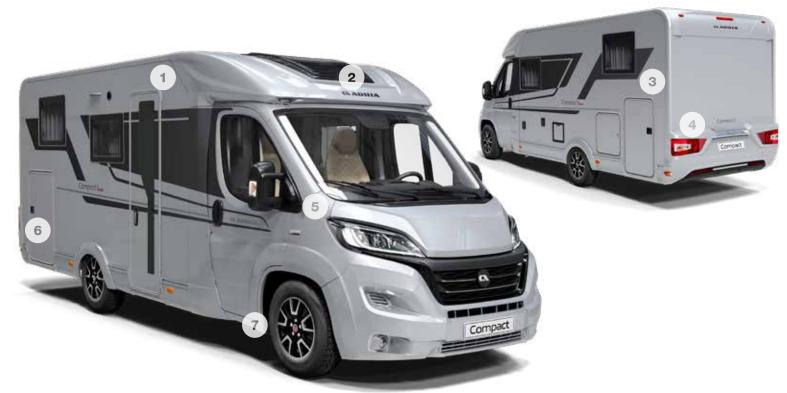

## Exterior features

Compact, a stylish, comfortable and practical motorhome which you can take almost anywhere.

- 1 Adria 'Comprex' body construction with stylish graphics.
- 2 Sleek aerodynamic 3 Silver Exterior cap with integrated panoramic window.
- Body.
- 4 Dynamic rear wall design with LED lights.
- 5 Slim-fit exterior with body width 2,12 m.
- 6 Easy access garage with power & storage solutions.
- 7 Automotive side skirts.