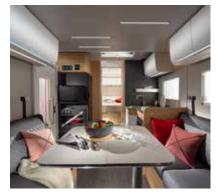

#### **Sonic Supreme**

Sonic Supreme is available in contemporary Cashmere design, a lighter colour finish, which with the LED back lighting accentuates the more modern contemporary feeling.

# CASHMERE

**TEXTILE** selection