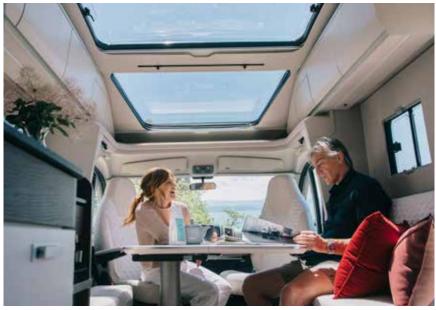

#### **PANORAMIC WINDOW**

Large panoramic window for a light and spacious loft feeling, with integrated blinds and open for extra ventilation.

# EXCLUSIVE DESIGN SUNROOF

Adria exclusive design SunRoof and large panoramic window, for 'atrium-style' living, brings natural light and adds the feeling of space, with shading and ventilation.