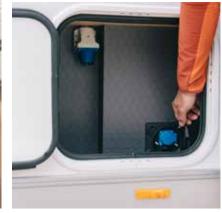

# UTILITIES

Central Service Area for easy utility connections and newly located and insulated fresh water tank.

Available on DL and DC layouts.

700 DC L 7499 (mm) W 2320 (mm)

700 DL L 7499 (mm) W **2320** (mm)

# UTILITIES

Central Service Area for easy utility connections and newly located and insulated fresh water tank (only available on Plus and Supreme).

#### **UTILITIES**

Central Service Area for easy utility connections and newly located and insulated fresh water tank (only available on Plus and Supreme).