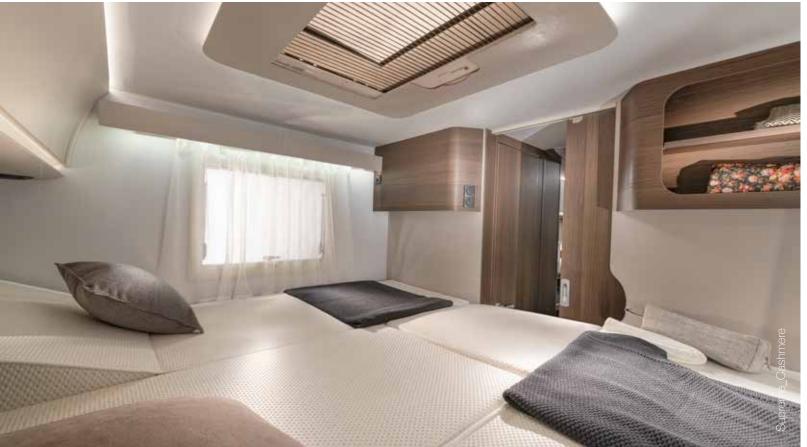

#### **Sonic Supreme**

Sonic Supreme is available in contemporary Cashmere design, a lighter colour finish, which with the LED back lighting accentuates the more modern contemporary feeling.

#### **BEDROOM**

Large, luxurious rear bedroom design, with a selection of bed options for a great night's sleep.

- Quality sprung beds and mattresses.
- Elegant storage solutions.
- Controllable lighting for ambiance.
- USB ports.