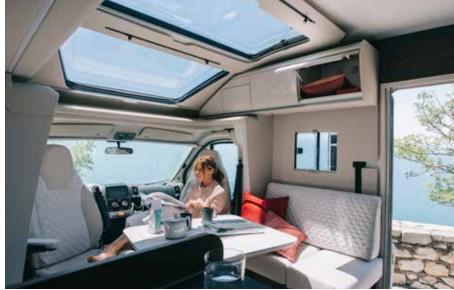

# EXCLUSIVE DESIGN SUNROOF

Adria exclusive design SunRoof and large panoramic window, for 'atrium-style' living, brings natural light and adds the feeling of space, with shading and ventilation.

# Interior features

I. Exclusive SunRoof.

II. Panoramic window with shading and ventilation.

III. Contemporary living spaces, on single level.

**IV.** Spacious kitchen, large fridge, storage and oven fridge, storage and oven wore space and comfort. and grill.