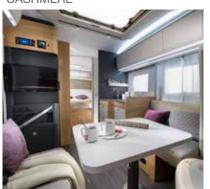

#### **Sonic Supreme**

Sonic Supreme is available in contemporary Cashmere design, a lighter colour finish, which with the LED back lighting accentuates the more modern contemporary feeling.

# CASHMERE

**TEXTILE** selection