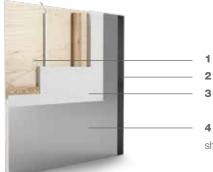

### **Body construction**

Adria motorhomes have a reputation for being robust, which reflects our approach to design, construction and quality management.

Adria's unique 'Comprex' construction combines the torsional strength of wood, the durability of polyurethane and the moisture-stopping properties of polyester.

#### **TECHNOLOGY**

Advanced technologies are used in manufacturing, including Plasmatreat, a robotized process which cleans and applies adhesive for perfect aperture sealing.

- 1 Composite wood panel
- 2 Polyurethane sealing
- 3 EPS Styrofoam
- **4** Exterior polyester body shell cladding (sidewall)