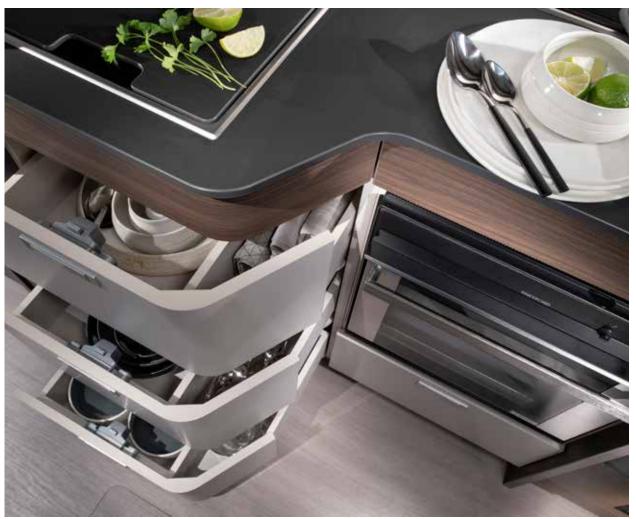

#### **KITCHEN**

S-Line kitchen, with LED window lining, offers more worktop space, more storage and the best appliances.

- Three burner cooker, large worktop space and sink.
- Slim solid laminate FENIX NTM® worktop.
- Large storage drawers with soft-closing.
- 142 I slim absorption fridge.
- Oven.