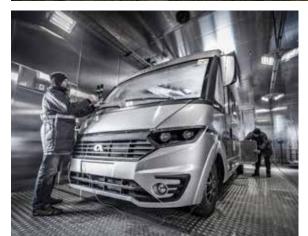

#### **TECHNOLOGY**

Advanced technologies are used in manufacturing, including Plasmatreat, a robotized process which cleans and applies adhesive for perfect aperture sealing.

- 1 Composite wood panel
- 2 Polyurethane sealing
- 3 EPS Styrofoam
- **4** Exterior polyester body shell cladding (sidewall)