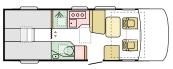

#### **CORAL XL AXESS**

White exterior body with contemporary interior design and good specification. Tempo Brown furniture style, with a choice of soft furnishings.

CORAL XL axess

600 DP L 6990 (mm) W 2299 (mm)