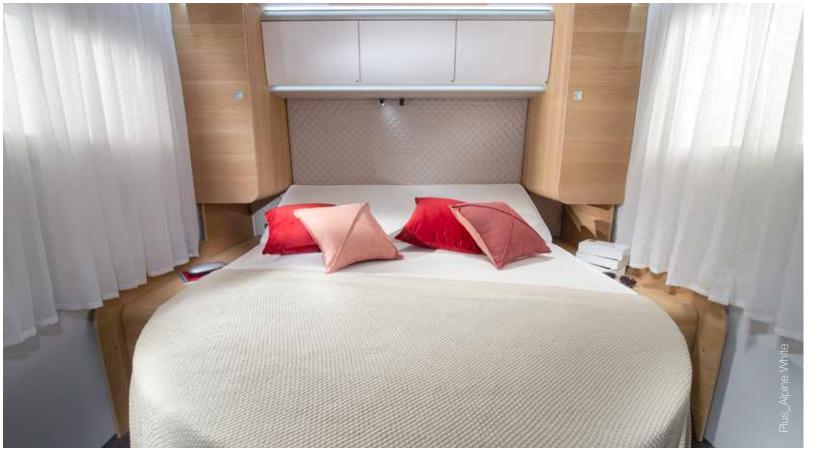

## **bedrooms**

A choice of sleeping solutions, with easy to access beds with optimised dimensions, lighting design and really comfortable mattresses. Light-weight construction, electrically operated front liftable beds (model dependent).

# Sleep well

We offer a range of premium quality mattresses giving great comfort and support. Featuring high resistance foam construction, easy-care fabric and natural protection against bacteria, odours and static.

#### FRONT LIFTABLE BED

Front liftable bed is perfectly integrated allowing easy access, great lighting and ventilation. Larger bed 1600 x 2000 mm, light weight construction, with generous standing height when bed is not in use.

#### **BEDROOM**

Large, luxurious rear bedroom design, with a selection of bed options for a great night's sleep.

- Quality sprung beds and mattresses.
- Elegant storage solutions.
- Controllable lighting for ambiance.
- USB ports.