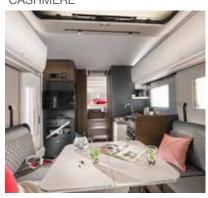

#### **Sonic Supreme**

Sonic Supreme is available in contemporary Cashmere design, a lighter colour finish, which with the LED back lighting accentuates the more modern contemporary feeling.

# CASHMERE

**TEXTILE** selection