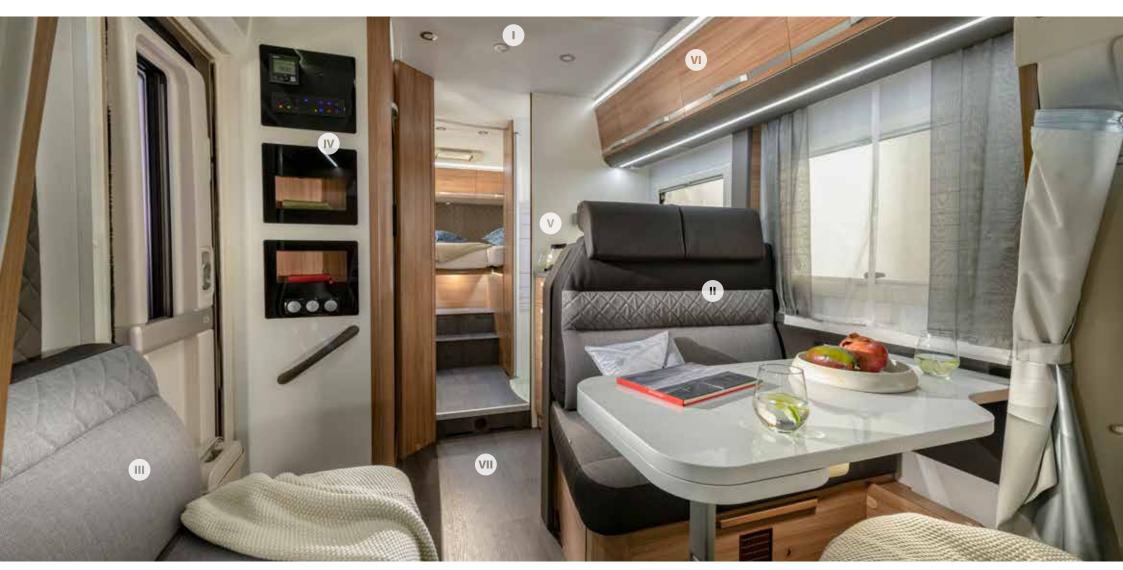

## Interior features

**I.** Fixed front over-cab bed with panoramic window.

II. Large lounge with up-to 6 travelling seats\* (model dependant).

III. Contemporary furniture styles with a choice of upholstery.

**IV.** Multi-media wall and touch screen control panel.

**V.** Smart kitchen with slim tower fridge.

**VI.** Spacious interior with smart lighting and storage solutions.

VII. Truma Heating.