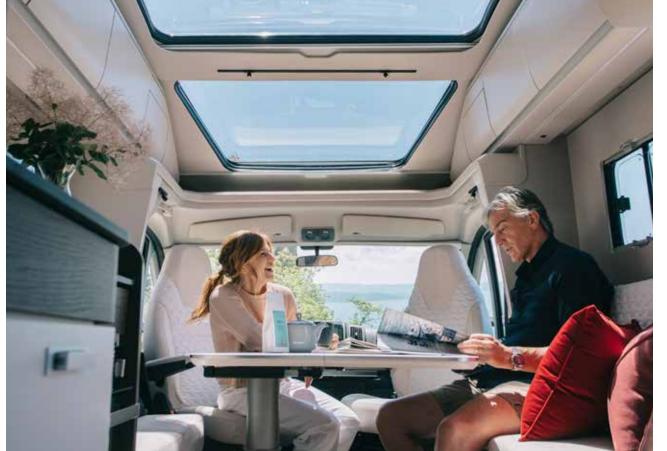

# EXCLUSIVE DESIGN SUNROOF

Adria exclusive design SunRoof and large panoramic window, for 'atrium-style' living, brings natural light and adds the feeling of space, with shading and ventilation.

#### **PANORAMIC WINDOW**

Large panoramic window for a light and spacious loft feeling, with integrated blinds and open for extra ventilation.

# PANORAMIC WINDOW

Large panoramic window for a light and spacious loft feeling, with integrated blinds and open for extra ventilation.

Matrix