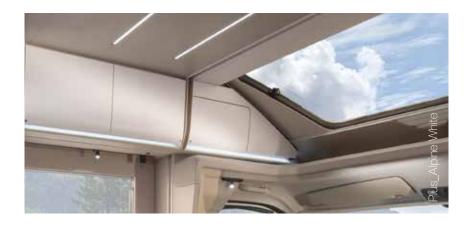

# EXCLUSIVE DESIGN SUNROOF

Adria exclusive design SunRoof and large panoramic window, for 'atrium-style' living, brings natural light and adds the feeling of space, with shading and ventilation.

# CORAL