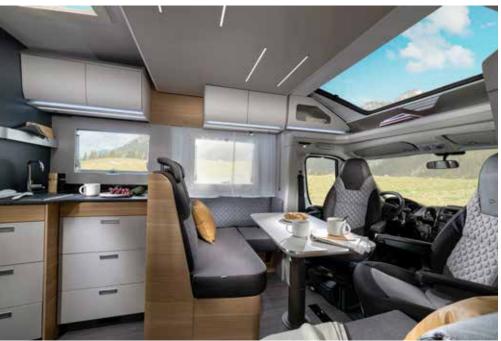

#### **HOME-STYLE FEELING**

Comfortable home environment with great living spaces and practical features, complimented by a new selection of soft furnishings.

Loft interior feeling with open-plan living and large panoramic window.

### Interior features

I. Large panoramic window with shading, open for ventilation.

III. Lightweight construction front pull-down bed.

III. Living spaces, on single level floor throughout.

IV. Spacious kitchen, with large fridge, lots of storage storage and an oven and grill.

V. Bathroom design for more space and comfort, with hidden heating.

VI. Large bedroom in a choice of bed formats, with high quality mattresses.

VII. Multimedia wall, with TV holder, USB port and phone charging surface.

#### **CONTEMPORARY LIVING SPACES**

Everything is designed for the ultimate holiday living experience.